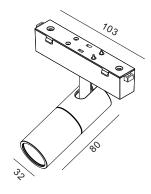

LED: 10W/820LM

Lens: 110°

Adjustable: 0°

CCT: 3000K 4000K

Color: White Black

DC-24V

MAGNET SYSTEM SERIES MINI LINE TYPE THE SPOTLIGHT 迷你款线性聚光灯

### AM-C0218-12A

LED: 1W \*12/ 958LM

Lens: 15° 24° 38°

Adjustable: 0°

CCT: 3000K 4000K

Color: White Black

DC-24V

### AM-C0218-6+6A

LED: 1W \*12/950LM

Lens: 15° 24° 38°

Adjustable: 0°

CCT: 3000K 4000K

Color: White Black

DC-24V

# AM-C0218-6A

LED: 1W \*6/470LM

Lens: 15° 24° 38°

Adjustable: 0°

CCT: 3000K 4000K

Color: White Black

DC-24V