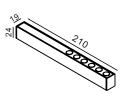

# MAGNETIC TRACK LAMP THE MANUAL

磁吸轨道灯使用手册

迷你

|             | _     |        |
|-------------|-------|--------|
| MODEL 型号    | В     | Α      |
| AM-R24-2M   | 700MM | 1700MM |
| AM-R24-1.5M | 800MM | 1200MM |
| AM-R24-1M   | 300MM | 700MM  |
| AM-R24-0.5M | 200MM |        |