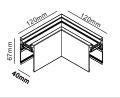

MAGNET SYSTEM SERIES

R24 TRACK 24V CORNER 90° 正转角 100\*100\*41mm

R24 TRACK 24V SMALLPOX CORNER 90° 内转角 92\*92\*24mm EFFECTIVE:51\*51mm

R24 TRACK 24V T CORNER 90° T型转角 176\*100\*41mm

R24 TRACK 24V T CORNER 90° 十型转角 176\*100\*41mm