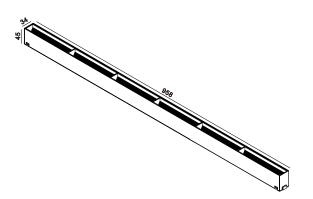

# MAGNETIC TRACK LAMP THE MANUAL

磁吸轨道灯使用手册

迷你

|             | _     |        |
|-------------|-------|--------|
| MODEL 型号    | В     | Α      |
| AM-R24-2M   | 700MM | 1700MM |
| AM-R24-1.5M | 800MM | 1200MM |
| AM-R24-1M   | 300MM | 700MM  |
| AM-R24-0.5M | 200MM |        |