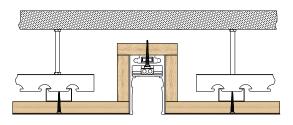

### EMBEDDED SOFTWARE 3: SINGLE PLY WOOD

暗装方案3: 单层木板

OPEN HOLES AND INSTALL EMBEDDED PARTS 开孔, 安装预埋件

将黑色填充卡回轨道内,涂油漆

CHECK THE TRACK STRUCTURE AND ELECTRICAL INTEGRITY AND CONNECT THE RESERVED DC24V WIRE INSTALLATION TRACK

检查轨道结构与电气完整,接入预留DC24V电线

REMOVE THE BLACK FILL AND TRIM WITH ABLADE

将黑色填充取下,再用刀片修边(会更好看)

AM-C0218-820A

LED: 20W/ 1590LM

Lens: 110°

Adjustable:0°

CCT: 3000K 4000K