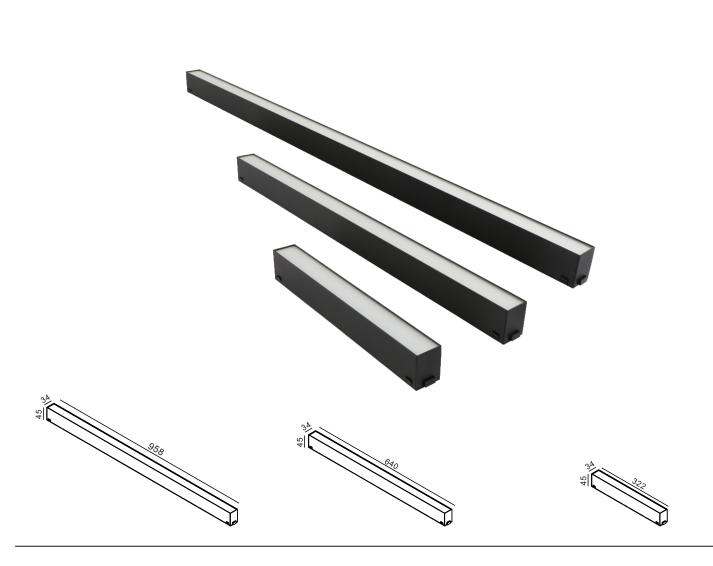

MAGNET SYSTEM SERIES STANDARD LINE TYPE THE FLOODLIGHT 标准款线性泛光灯

AM-C0118-960A

LED: 30W/ 2450LM

Lens: 110°

Adjustable: 0°

CCT: 3000K 4000K

Color: White Black

DC-24V

AM-C0118-640A

LED: 20W/ 1602LM

Lens: 110°

Adjustable: 0°

CCT: 3000K 4000K

Color: White Black

DC-24V

AM-C0118-320A

LED: 10W/820LM

Lens: 110°

Adjustable: 0°

CCT: 3000K 4000K

Color: White Black

DC-24V

MAGNET SYSTEM SERIES MINI LINE TYPE THE SPOTLIGHT 迷你款线性聚光灯