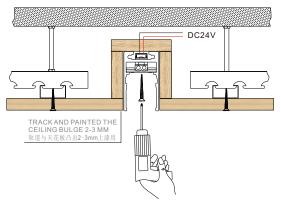

轨道设置有接线端与压线装置,线与端子连接压线装置压紧电线。

EMBEDDED SOFTWARE 1: WOODEN BOXES 暗装方案1: 木盒子

4 DARK INSTALLATION SCHEME, HOLE SIZE

暗装安装方案, 开孔尺寸

EMBEDDED SOFTWARE 2: GYPSUM BOARD 暗装方案2: 石膏板

3 THE TRACK IS EQUIPPED WITH PROFESSIONAL TOOLS, THE CONNECTOR IS CONNECTED TO THE TRACK, AND THE BUILT-IN TERMINAL IS CONDUCTIVE TO THE COPPER NEEDLE

### **EMBEDDED SOFTWARE 1: WOODEN BOXES**

暗装方案1: 木盒子

MAKE A WOODEN CUBE 制作木方装置

PUT THE BLACK FILL CARD BACK INTO THE TRACK AND RESERVE THE GRAY FILL POSITION 将黑色填充卡回轨道内, 预留填灰位置

REMOVE THE BLACK FILL AND TRIM WITH A BLADE 将黑色填充取下,再用刀片修边(会更好看)