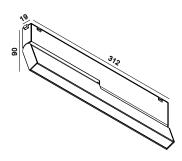

# MAGNETIC TRACK LAMP THE MANUAL

磁吸轨道灯使用手册

迷你

|             | _     |        |
|-------------|-------|--------|
| MODEL 型号    | В     | Α      |
| AM-R24-2M   | 700MM | 1700MM |
| AM-R24-1.5M | 800MM | 1200MM |
| AM-R24-1M   | 300MM | 700MM  |
| AM-R24-0.5M | 200MM |        |