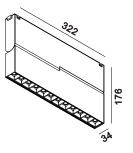

轨道设置有接线端与压线装置,线与端子连接压线装置压紧电线。

EMBEDDED SOFTWARE 1: WOODEN BOXES 暗装方案1: 木盒子

4 DARK INSTALLATION SCHEME, HOLE SIZE

暗装安装方案, 开孔尺寸

EMBEDDED SOFTWARE 2: GYPSUM BOARD 暗装方案2: 石膏板

3 THE TRACK IS EQUIPPED WITH PROFESSIONAL TOOLS, THE CONNECTOR IS CONNECTED TO THE TRACK, AND THE BUILT-IN TERMINAL IS CONDUCTIVE TO THE COPPER NEEDLE