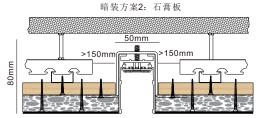

MAGNET SYSTEM SERIES

EMBEDDED SOFTWARE 2: GYPSUM BOARD

EMBEDDED SOFTWARE 3: SINGLE PLY WOOD 暗装方案3: 单层木板

### EMBEDDED SOFTWARE 2: GYPSUM BOARD

暗装方案2: 石膏板

OPEN THE HOLE, ACCESS THE RESERVED DC24V WIRE, INSTALL THE TRACK

开孔,接入预留DC24V电线,安装轨道

将黑色填充卡回轨道内,涂油漆

INSTALL PLASTERBOARD 安装石膏板

REMOVE THE BLACK FILL AND TRIM WITH A BLADE