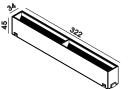

# MAGNETIC TRACK LAMP THE MANUAL

磁吸轨道灯使用手册

迷你

|             | _     |        |
|-------------|-------|--------|
| MODEL 型号    | В     | Α      |
| AM-R24-2M   | 700MM | 1700MM |
| AM-R24-1.5M | 800MM | 1200MM |
| AM-R24-1M   | 300MM | 700MM  |
| AM-R24-0.5M | 200MM |        |