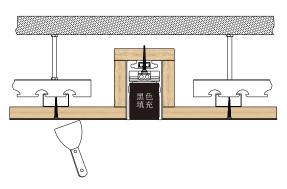

### EMBEDDED SOFTWARE 2: GYPSUM BOARD

暗装方案2: 石膏板

OPEN THE HOLE, ACCESS THE RESERVED DC24V WIRE, INSTALL THE TRACK

开孔,接入预留DC24V电线,安装轨道

将黑色填充卡回轨道内,涂油漆

INSTALL PLASTERBOARD 安装石膏板

REMOVE THE BLACK FILL AND TRIM WITH A BLADE

将黑色填充取下,再用刀片修边(会更好看)