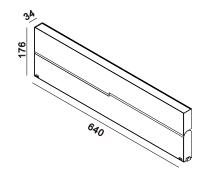

轨道配置专业工具,连接片连接轨道,内置有端子与铜插针连接导电。

EMBEDDED SOFTWARE 3: SINGLE PLY WOOD 暗装方案3: 单层木板

STANDARD

标准

| MODEL 型号    | Α      | В     |
|-------------|--------|-------|
| AM-R40-2M   | 1880MM | 880MM |
| AM-R40-1.5M | 1380MM | 380MM |
| AM-R40-1M   | 880MM  |       |
| AM-R40-0.5M | 380MM  |       |

R40 TRACK 24V CORNER 90°正转角

R40 TRACK 24V SMALLPOX CORNER 90° 内转角

R40 TRACK 24V T CORNER 90° T型转角

R40 TRACK 24V CROSS CORNER 90° 十型转角

R40 EMBEDDED PARTS 预埋件

POWER SUPPLY MODULE 100W 模块电源

THE INPUT DC24V

R40TRACK CONNECTOR 拼接片