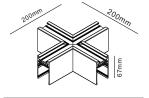

R40 TRACK 24V CORNER 90°正转角

R40 TRACK 24V SMALLPOX CORNER 90° 内转角

R40 TRACK 24V T CORNER 90° T型转角

R40 TRACK 24V CROSS CORNER 90° 十型转角

R40 EMBEDDED PARTS 预埋件

POWER SUPPLY MODULE 100W 模块电源

THE INPUT DC24V

R40TRACK CONNECTOR 拼接片