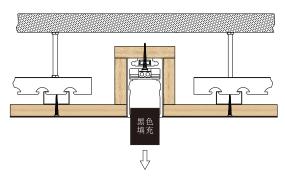

### **EMBEDDED SOFTWARE 1: WOODEN BOXES**

暗装方案1: 木盒子

MAKE A WOODEN CUBE 制作木方装置

PUT THE BLACK FILL CARD BACK INTO THE TRACK AND RESERVE THE GRAY FILL POSITION 将黑色填充卡回轨道内, 预留填灰位置

REMOVE THE BLACK FILL AND TRIM WITH A BLADE 将黑色填充取下,再用刀片修边(会更好看)