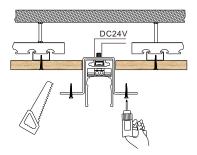

MAGNET SYSTEM SERIES

CHECK THE TRACK STRUCTURE AND ELECTRICAL INTEGRITY AND CONNECT THE RESERVED DC24V WIRE INSTALLATION TRACK 检查轨道结构与电气完整,接入预留DC24V电线安装轨道

CHECK GOOD TRACK AND CEILING LEVEL OFF PAINT WORK 检查好轨道与天花平整, 上漆面工作

AFTER THE COMPLETION OF TRACK EMBEDDED, CHECK THE ELECTRICAL AND STRUCTURAL INTEGRITY CAN BE INSTALLED ON THE LIGHTING LAMP

完成轨道预埋, 检查电气与结构完整后就可以装上照明灯头