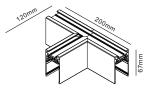

R40 TRACK 24V CORNER 90°正转角

R40 TRACK 24V SMALLPOX CORNER 90° 内转角

R40 TRACK 24V T CORNER 90° T型转角

R40 TRACK 24V CROSS CORNER 90° 十型转角

R40 EMBEDDED PARTS 预埋件

POWER SUPPLY MODULE 100W 模块电源

THE INPUT DC24V

R40TRACK CONNECTOR 拼接片