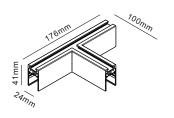

MAGNET SYSTEM SERIES

R24 TRACK 24V CORNER 90° 正转角 100\*100\*41mm

R24 TRACK 24V SMALLPOX CORNER 90° 内转角 92\*92\*24mm EFFECTIVE:51\*51mm

R24 TRACK 24V T CORNER 90° T型转角 176\*100\*41mm

R24 TRACK 24V T CORNER 90° 十型转角 176\*100\*41mm