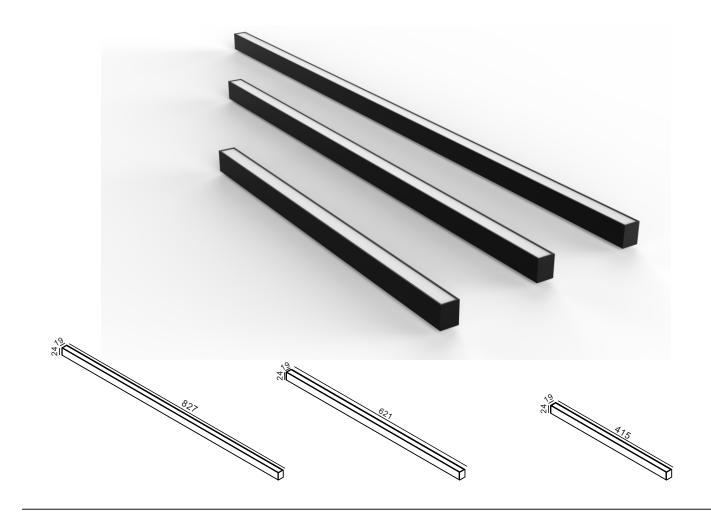

# MAGNETIC TRACK LAMP THE MANUAL

磁吸轨道灯使用手册

迷你

|             | _     |        |
|-------------|-------|--------|
| MODEL 型号    | В     | Α      |
| AM-R24-2M   | 700MM | 1700MM |
| AM-R24-1.5M | 800MM | 1200MM |
| AM-R24-1M   | 300MM | 700MM  |
| AM-R24-0.5M | 200MM |        |