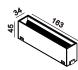

# MAGNETIC TRACK LAMP THE MANUAL

磁吸轨道灯使用手册

迷你

|             | _     |        |
|-------------|-------|--------|
| MODEL 型号    | В     | Α      |
| AM-R24-2M   | 700MM | 1700MM |
| AM-R24-1.5M | 800MM | 1200MM |
| AM-R24-1M   | 300MM | 700MM  |
| AM-R24-0.5M | 200MM |        |