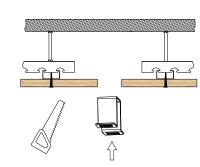

### EMBEDDED SOFTWARE 3: SINGLE PLY WOOD

暗装方案3: 单层木板

OPEN HOLES AND INSTALL EMBEDDED PARTS 开孔, 安装预埋件

将黑色填充卡回轨道内,涂油漆

CHECK THE TRACK STRUCTURE AND ELECTRICAL INTEGRITY AND CONNECT THE RESERVED DC24V WIRE INSTALLATION TRACK

检查轨道结构与电气完整,接入预留DC24V电线

REMOVE THE BLACK FILL AND TRIM WITH ABLADE

将黑色填充取下,再用刀片修边(会更好看)

AM-C0218-820A

LED: 20W/ 1590LM

Lens: 110°

Adjustable:0°

CCT: 3000K 4000K