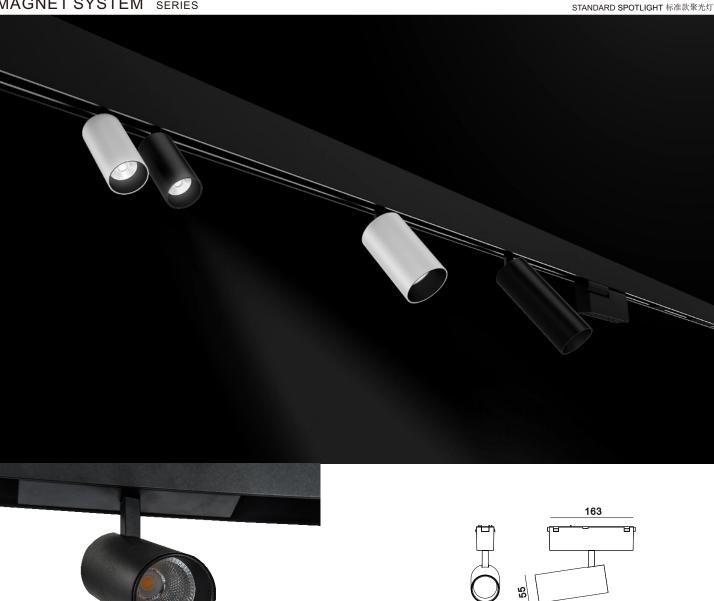

MAGNET SYSTEM SERIES STANDARD LINE TYPE THE FLOODLIGHT 标准款线性泛光灯

AM-C0118-960A

LED: 30W/ 2450LM

Lens: 110°

Adjustable: 0°

CCT: 3000K 4000K

Color: White Black

DC-24V

AM-C0118-640A

LED: 20W/ 1602LM

Lens: 110°

Adjustable: 0°

CCT: 3000K 4000K

Color: White Black

DC-24V

AM-C0118-320A

LED: 10W/820LM

Lens: 110°

Adjustable: 0°

CCT: 3000K 4000K

Color: White Black

DC-24V

MAGNET SYSTEM SERIES MINI LINE TYPE THE SPOTLIGHT 迷你款线性聚光灯