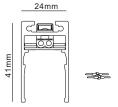

MAGNET SYSTEM SERIES

R24 TRACK 24V CORNER 90° 正转角 100\*100\*41mm

R24 TRACK 24V SMALLPOX CORNER 90° 内转角 92\*92\*24mm EFFECTIVE:51\*51mm

R24 TRACK 24V T CORNER 90° T型转角 176\*100\*41mm

R24 TRACK 24V T CORNER 90° 十型转角 176\*100\*41mm