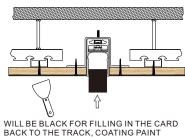

### **EMBEDDED SOFTWARE 1: WOODEN BOXES**

暗装方案1: 木盒子

MAKE A WOODEN CUBE 制作木方装置

PUT THE BLACK FILL CARD BACK INTO THE TRACK AND RESERVE THE GRAY FILL POSITION 将黑色填充卡回轨道内, 预留填灰位置

REMOVE THE BLACK FILL AND TRIM WITH A BLADE 将黑色填充取下,再用刀片修边(会更好看)