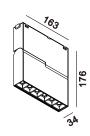

轨道设置有接线端与压线装置,线与端子连接压线装置压紧电线。

EMBEDDED SOFTWARE 1: WOODEN BOXES 暗装方案1: 木盒子

4 DARK INSTALLATION SCHEME, HOLE SIZE

暗装安装方案, 开孔尺寸

EMBEDDED SOFTWARE 2: GYPSUM BOARD 暗装方案2: 石膏板

3 THE TRACK IS EQUIPPED WITH PROFESSIONAL TOOLS, THE CONNECTOR IS CONNECTED TO THE TRACK, AND THE BUILT-IN TERMINAL IS CONDUCTIVE TO THE COPPER NEEDLE