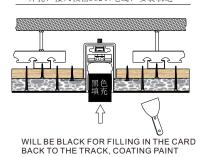

### **EMBEDDED SOFTWARE 1: WOODEN BOXES**

暗装方案1: 木盒子

MAKE A WOODEN CUBE 制作木方装置

PUT THE BLACK FILL CARD BACK INTO THE TRACK AND RESERVE THE GRAY FILL POSITION 将黑色填充卡回轨道内, 预留填灰位置

REMOVE THE BLACK FILL AND TRIM WITH A BLADE 将黑色填充取下,再用刀片修边(会更好看)