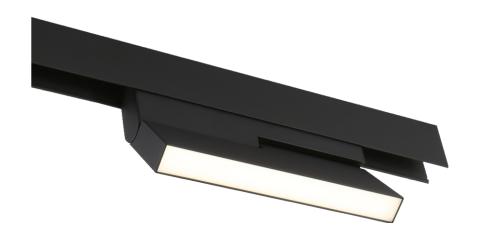

MAGNET SYSTEM SERIES STANDARD LINE TYPE THE FLOODLIGHT 标准款线性泛光灯

AM-C0118-960A

LED: 30W/ 2450LM

Lens: 110°

Adjustable: 0°

CCT: 3000K 4000K

Color: White Black

DC-24V

AM-C0118-640A

LED: 20W/ 1602LM

Lens: 110°

Adjustable: 0°

CCT: 3000K 4000K

Color: White Black

DC-24V

AM-C0118-320A

LED: 10W/820LM

Lens: 110°

Adjustable: 0°

CCT: 3000K 4000K

Color: White Black

DC-24V

MAGNET SYSTEM SERIES MINI LINE TYPE THE SPOTLIGHT 迷你款线性聚光灯