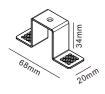

R24EMBEDDED PARTS 预埋件 68\*20\*34mm

R24TRACK CONNECTOR 拼接片 99\*19mm

R24 END CAP 堵头片 24\*41mm

200W POWER DOES NOT EXCEED 6M

THE TRACK IS PROVIDED WITH A WIRING TERMINAL AND A WIRE PRESSING DEVICE. THE WIRE IS CONNECTED WITH THE TERMINAL AND THE WIRE PRESSING DEVICE COMPACTS THE WIRE.