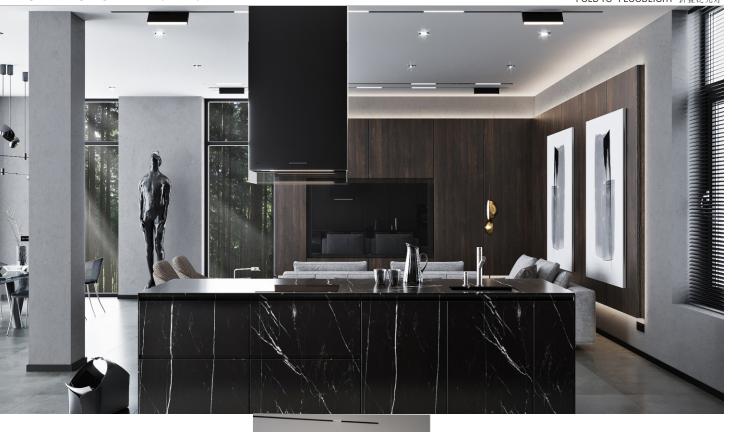

# MAGNETIC TRACK LAMP THE MANUAL

磁吸轨道灯使用手册

迷你

|             | _     |        |
|-------------|-------|--------|
| MODEL 型号    | В     | Α      |
| AM-R24-2M   | 700MM | 1700MM |
| AM-R24-1.5M | 800MM | 1200MM |
| AM-R24-1M   | 300MM | 700MM  |
| AM-R24-0.5M | 200MM |        |

MAGNET SYSTEM SERIES

R24 TRACK 24V CORNER 90° 正转角 100\*100\*41mm

R24 TRACK 24V SMALLPOX CORNER 90° 内转角 92\*92\*24mm EFFECTIVE:51\*51mm

R24 TRACK 24V T CORNER 90° T型转角 176\*100\*41mm

R24 TRACK 24V T CORNER 90° 十型转角 176\*100\*41mm