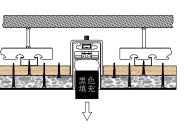

### EMBEDDED SOFTWARE 2: GYPSUM BOARD

暗装方案2: 石膏板

OPEN THE HOLE, ACCESS THE RESERVED DC24V WIRE, INSTALL THE TRACK

开孔,接入预留DC24V电线,安装轨道

将黑色填充卡回轨道内,涂油漆

INSTALL PLASTERBOARD 安装石膏板

REMOVE THE BLACK FILL AND TRIM WITH A BLADE

将黑色填充取下,再用刀片修边(会更好看)