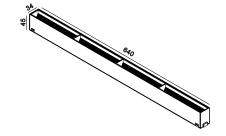

R40 TRACK 24V CORNER 90°正转角

R40 TRACK 24V SMALLPOX CORNER 90° 内转角

R40 TRACK 24V T CORNER 90° T型转角

R40 TRACK 24V CROSS CORNER 90° 十型转角

R40 EMBEDDED PARTS 预埋件

POWER SUPPLY MODULE 100W 模块电源

THE INPUT DC24V

R40TRACK CONNECTOR 拼接片

R40TRACK 24V PROFILE2m

200W POWER DOES NOT EXCEED 6M

1 WITH COPPER PIN TO CONNECT 200 W CANNOT EXCEED 6 M ORBIT. 1.5 WAS SUGGESTED USING WIRES CAN CONNECT LONGER TRACK 用铜插针去连接200W不能超6M轨道。 建议用1.5mm²电线连接可更长连接轨道