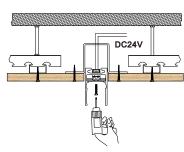

MAGNET SYSTEM SERIES

CHECK THE TRACK STRUCTURE AND ELECTRICAL INTEGRITY AND CONNECT THE RESERVED DC24V WIRE INSTALLATION TRACK 检查轨道结构与电气完整,接入预留DC24V电线安装轨道

CHECK GOOD TRACK AND CEILING LEVEL OFF PAINT WORK 检查好轨道与天花平整, 上漆面工作

AFTER THE COMPLETION OF TRACK EMBEDDED, CHECK THE ELECTRICAL AND STRUCTURAL INTEGRITY CAN BE INSTALLED ON THE LIGHTING LAMP

完成轨道预埋, 检查电气与结构完整后就可以装上照明灯头