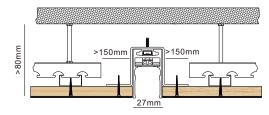

轨道设置有接线端与压线装置,线与端子连接压线装置压紧电线。

EMBEDDED SOFTWARE 1: WOODEN BOXES 暗装方案1: 木盒子

4 DARK INSTALLATION SCHEME, HOLE SIZE

暗装安装方案, 开孔尺寸

EMBEDDED SOFTWARE 2: GYPSUM BOARD 暗装方案2: 石膏板

3 THE TRACK IS EQUIPPED WITH PROFESSIONAL TOOLS, THE CONNECTOR IS CONNECTED TO THE TRACK, AND THE BUILT-IN TERMINAL IS CONDUCTIVE TO THE COPPER NEEDLE