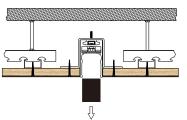

AFTER THE COMPLETION OF TRACK EMBEDDED, CHECK THE ELECTRICAL AND STRUCTURAL INTEGRITY CAN BE INSTALLED ON THE LIGHTING LAMP

完成轨道预埋, 检查电气与结构完整后就可以装上照明灯头