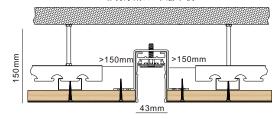

轨道设置有接线端与压线装置,线与端子连接压线装置压紧电线。

EMBEDDED SOFTWARE 1: WOODEN BOXES 暗装方案1: 木盒子

4 DARK INSTALLATION SCHEME, HOLE SIZE

暗装安装方案, 开孔尺寸

EMBEDDED SOFTWARE 2: GYPSUM BOARD 暗装方案2: 石膏板

3 THE TRACK IS EQUIPPED WITH PROFESSIONAL TOOLS, THE CONNECTOR IS CONNECTED TO THE TRACK, AND THE BUILT-IN TERMINAL IS CONDUCTIVE TO THE COPPER NEEDLE