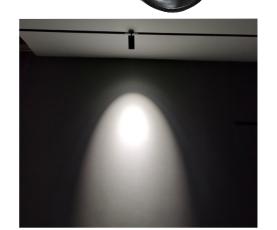

Color: White Black

DC-24V

AM-C0216-220A

LED: 5W/ 380LM

Lens: 110°

Adjustable: 0-90° CCT: 3000K 4000K Color: White Black

DC-24V







AM-C0116-640A

LED:20W/1700LM

LENS: △ 110°

ADJUSTABLE: 0-90°

CCT:3000K 4000K

DC-24V

AM-C0116-320A

LED:10W/835LM

LENS: △ 110°

ADJUSTABLE: 0-90°

CCT:3000K 4000K

DC-24V

STANDARD POLARIZED LIGHT WASH WALL 标准款偏光洗墙

MAGNET SYSTEM SERIES











AM-C0115-640A

LED:24\*1W/1920LM

LENS: \ Polarized 20°

ADJUSTABLE: 0-0° CCT:3000K 4000K

DC-24V

AM-C0115-320A

LED:12\*1W/940LM

LENS: \ Polarized 20°

ADJUSTABLE: 0-0°

CCT:3000K 4000K

DC-24V

AM-C0115-6A

LED: 6\*1W/465LM

LENS: \ Polarized 20°

ADJUSTABLE: 0-0°

CCT:3000K 4000K

DC-24V



### AM-C0115-960A

LED:36\*1W/2760LM

LENS : ∐≷Polarized 20°

ADJUSTABLE: 0-0°

CCT:3000K 4000K

DC-24V









AM-C0117-10A

LED: 10W/795LM

LENS: 12° 24° 36°

Adjustable: 0-90° 355°

CCT:3000K 4000K

Color: White Black

DC-24V













## AM-C0217-10A

LED: 10W / 766LM

Lens: 12° 24° 36°

Adjustable: 0-90° 355°

CCT: 3000K 4000K

Color: White Black

DC-24V

### AM-C0217-5A

LED: 5W / 398LM

Lens: 12° 24° 36°

Adjustable: 0-90° 355°

CCT: 3000K 4000K

Color: White Black

DC-24V

### AM-C0219-6A

LED: 1W\*6 / 460LM

Lens: 12° 24° 36°

Adjustable: 0-90° 355°

CCT: 3000K 4000K

Color: White Black

DC-24V