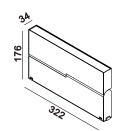

# MAGNETIC TRACK LAMP THE MANUAL

磁吸轨道灯使用手册

迷你

|             | _     |        |
|-------------|-------|--------|
| MODEL 型号    | В     | Α      |
| AM-R24-2M   | 700MM | 1700MM |
| AM-R24-1.5M | 800MM | 1200MM |
| AM-R24-1M   | 300MM | 700MM  |
| AM-R24-0.5M | 200MM |        |