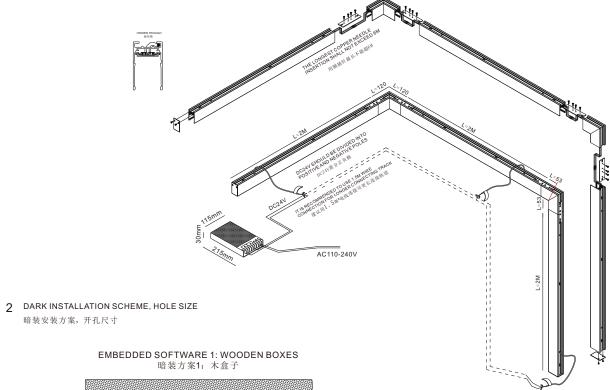

轨道设置有接线端与压线装置,线与端子连接压线装置压紧电线。

EMBEDDED SOFTWARE 1: WOODEN BOXES 暗装方案1: 木盒子

4 DARK INSTALLATION SCHEME, HOLE SIZE

暗装安装方案, 开孔尺寸

EMBEDDED SOFTWARE 2: GYPSUM BOARD 暗装方案2: 石膏板

3 THE TRACK IS EQUIPPED WITH PROFESSIONAL TOOLS, THE CONNECTOR IS CONNECTED TO THE TRACK, AND THE BUILT-IN TERMINAL IS CONDUCTIVE TO THE COPPER NEEDLE

### **EMBEDDED SOFTWARE 1: WOODEN BOXES**

暗装方案1: 木盒子

MAKE A WOODEN CUBE 制作木方装置

PUT THE BLACK FILL CARD BACK INTO THE TRACK AND RESERVE THE GRAY FILL POSITION 将黑色填充卡回轨道内, 预留填灰位置

REMOVE THE BLACK FILL AND TRIM WITH A BLADE 将黑色填充取下,再用刀片修边(会更好看)

MAGNET SYSTEM SERIES

CHECK THE TRACK STRUCTURE AND ELECTRICAL INTEGRITY AND CONNECT THE RESERVED DC24V WIRE INSTALLATION TRACK 检查轨道结构与电气完整,接入预留DC24V电线安装轨道

CHECK GOOD TRACK AND CEILING LEVEL OFF PAINT WORK 检查好轨道与天花平整, 上漆面工作

AFTER THE COMPLETION OF TRACK EMBEDDED, CHECK THE ELECTRICAL AND STRUCTURAL INTEGRITY CAN BE INSTALLED ON THE LIGHTING LAMP

完成轨道预埋, 检查电气与结构完整后就可以装上照明灯头