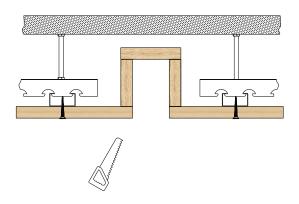

### **EMBEDDED SOFTWARE 1: WOODEN BOXES**

暗装方案1: 木盒子

MAKE A WOODEN CUBE 制作木方装置

PUT THE BLACK FILL CARD BACK INTO THE TRACK AND RESERVE THE GRAY FILL POSITION 将黑色填充卡回轨道内, 预留填灰位置

REMOVE THE BLACK FILL AND TRIM WITH A BLADE 将黑色填充取下,再用刀片修边(会更好看)