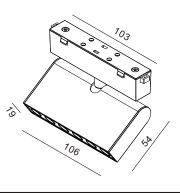

MAGNET SYSTEM SERIES STANDARD LINE TYPE THE FLOODLIGHT 标准款线性泛光灯

AM-C0118-960A

LED: 30W/ 2450LM

Lens: 110°

Adjustable: 0°

CCT: 3000K 4000K

Color: White Black

DC-24V

AM-C0118-640A

LED: 20W/ 1602LM

Lens: 110°

Adjustable: 0°

CCT: 3000K 4000K

Color: White Black

DC-24V

AM-C0118-320A