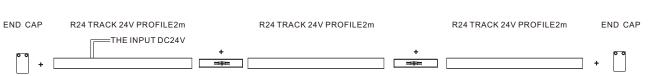

R40 TRACK 24V CORNER 90°正转角

R40 TRACK 24V SMALLPOX CORNER 90° 内转角

R40 TRACK 24V T CORNER 90° T型转角

R40 TRACK 24V CROSS CORNER 90° 十型转角

R40 EMBEDDED PARTS 预埋件

POWER SUPPLY MODULE 100W 模块电源

THE INPUT DC24V

R40TRACK CONNECTOR 拼接片

R40TRACK 24V PROFILE2m

200W POWER DOES NOT EXCEED 6M

1 WITH COPPER PIN TO CONNECT 200 W CANNOT EXCEED 6 M ORBIT. 1.5 WAS SUGGESTED USING WIRES CAN CONNECT LONGER TRACK 用铜插针去连接200W不能超6M轨道。 建议用1.5mm²电线连接可更长连接轨道