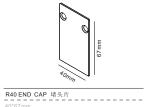

R24EMBEDDED PARTS 预埋件 68\*20\*34mm

R24TRACK CONNECTOR 拼接片 99\*19mm

R24 END CAP 堵头片 24\*41mm

200W POWER DOES NOT EXCEED 6M

THE TRACK IS PROVIDED WITH A WIRING TERMINAL AND A WIRE PRESSING DEVICE. THE WIRE IS CONNECTED WITH THE TERMINAL AND THE WIRE PRESSING DEVICE COMPACTS THE WIRE.

R40 TRACK 24V CORNER 90°正转角

R40 TRACK 24V SMALLPOX CORNER 90° 内转角

R40 TRACK 24V T CORNER 90° T型转角

R40 TRACK 24V CROSS CORNER 90° 十型转角

R40 EMBEDDED PARTS 预埋件

POWER SUPPLY MODULE 100W 模块电源

THE INPUT DC24V

R40TRACK CONNECTOR 拼接片