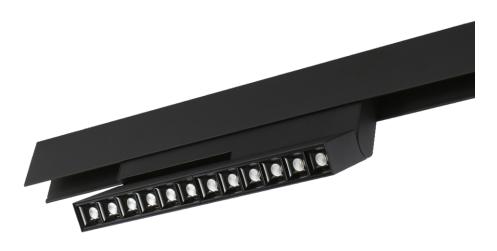

### AM-C0218-12A

LED: 1W \*12/ 958LM

Lens: 15° 24° 38°

Adjustable: 0°

CCT: 3000K 4000K

Color: White Black

DC-24V

### AM-C0218-6+6A

LED: 1W \*12/950LM

Lens: 15° 24° 38°

Adjustable: 0°

CCT: 3000K 4000K

Color: White Black

DC-24V

# AM-C0218-6A

LED: 1W \*6/470LM

Lens: 15° 24° 38°

Adjustable: 0°

CCT: 3000K 4000K

Color: White Black

DC-24V