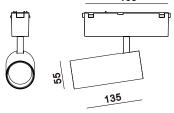

检查轨道结构与电气完整,接入预留DC24V电线

REMOVE THE BLACK FILL AND TRIM WITH ABLADE

将黑色填充取下,再用刀片修边(会更好看)

AM-C0218-820A

LED: 20W/ 1590LM

Lens: 110°

Adjustable:0°

CCT: 3000K 4000K

Color: White Black

DC-24V

AM-C0218-620A

LED: 15W/ 1220LM

Lens: 110°

Adjustable: 0°

CCT: 3000K 4000K

Color: White Black