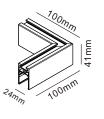

MAGNET SYSTEM SERIES

R24 TRACK 24V CORNER 90° 正转角 100\*100\*41mm

R24 TRACK 24V SMALLPOX CORNER 90° 内转角 92\*92\*24mm EFFECTIVE:51\*51mm

R24 TRACK 24V T CORNER 90° T型转角 176\*100\*41mm

R24 TRACK 24V T CORNER 90° 十型转角 176\*100\*41mm