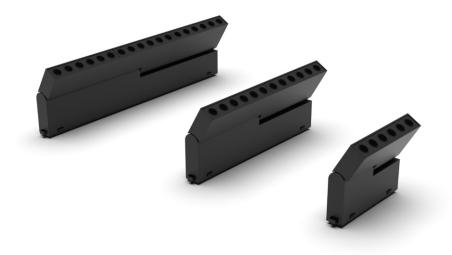

MAGNET SYSTEM SERIES

R24 TRACK 24V CORNER 90° 正转角 100\*100\*41mm

R24 TRACK 24V SMALLPOX CORNER 90° 内转角 92\*92\*24mm EFFECTIVE:51\*51mm

R24 TRACK 24V T CORNER 90° T型转角 176\*100\*41mm

R24 TRACK 24V T CORNER 90° 十型转角 176\*100\*41mm

R40 TRACK 24V CORNER 90°正转角

R40 TRACK 24V SMALLPOX CORNER 90° 内转角

R40 TRACK 24V T CORNER 90° T型转角

R40 TRACK 24V CROSS CORNER 90° 十型转角

R40 EMBEDDED PARTS 预埋件

POWER SUPPLY MODULE 100W 模块电源

THE INPUT DC24V

R40TRACK CONNECTOR 拼接片