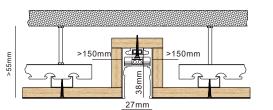

轨道设置有接线端与压线装置,线与端子连接压线装置压紧电线。

EMBEDDED SOFTWARE 1: WOODEN BOXES 暗装方案1: 木盒子

4 DARK INSTALLATION SCHEME, HOLE SIZE

暗装安装方案, 开孔尺寸

EMBEDDED SOFTWARE 2: GYPSUM BOARD 暗装方案2: 石膏板

3 THE TRACK IS EQUIPPED WITH PROFESSIONAL TOOLS, THE CONNECTOR IS CONNECTED TO THE TRACK, AND THE BUILT-IN TERMINAL IS CONDUCTIVE TO THE COPPER NEEDLE

### **EMBEDDED SOFTWARE 1: WOODEN BOXES**

暗装方案1: 木盒子

MAKE A WOODEN CUBE 制作木方装置

PUT THE BLACK FILL CARD BACK INTO THE TRACK AND RESERVE THE GRAY FILL POSITION 将黑色填充卡回轨道内, 预留填灰位置

REMOVE THE BLACK FILL AND TRIM WITH A BLADE 将黑色填充取下,再用刀片修边(会更好看)