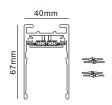

MAGNET SYSTEM SERIES

R24 TRACK 24V CORNER 90° 正转角 100\*100\*41mm

R24 TRACK 24V SMALLPOX CORNER 90° 内转角 92\*92\*24mm EFFECTIVE:51\*51mm

R24 TRACK 24V T CORNER 90° T型转角 176\*100\*41mm

R24 TRACK 24V T CORNER 90° 十型转角 176\*100\*41mm

R24EMBEDDED PARTS 预埋件 68\*20\*34mm

R24TRACK CONNECTOR 拼接片 99\*19mm

R24 END CAP 堵头片 24\*41mm

200W POWER DOES NOT EXCEED 6M

THE TRACK IS PROVIDED WITH A WIRING TERMINAL AND A WIRE PRESSING DEVICE. THE WIRE IS CONNECTED WITH THE TERMINAL AND THE WIRE PRESSING DEVICE COMPACTS THE WIRE.