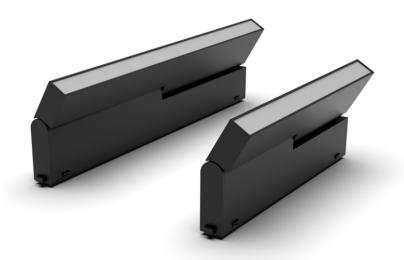

MAGNET SYSTEM SERIES STANDARD LINE TYPE THE FLOODLIGHT 标准款线性泛光灯

AM-C0118-960A

LED: 30W/ 2450LM

Lens: 110°

Adjustable: 0°

CCT: 3000K 4000K

Color: White Black

DC-24V

LED: 10W/820LM

Lens: 110°

Adjustable: 0°

CCT: 3000K 4000K

Color: White Black

DC-24V

MAGNET SYSTEM SERIES MINI LINE TYPE THE SPOTLIGHT 迷你款线性聚光灯