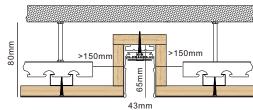

### EMBEDDED SOFTWARE 2: GYPSUM BOARD

暗装方案2: 石膏板

OPEN THE HOLE, ACCESS THE RESERVED DC24V WIRE, INSTALL THE TRACK

开孔,接入预留DC24V电线,安装轨道

将黑色填充卡回轨道内,涂油漆

INSTALL PLASTERBOARD 安装石膏板

REMOVE THE BLACK FILL AND TRIM WITH A BLADE

将黑色填充取下,再用刀片修边(会更好看)