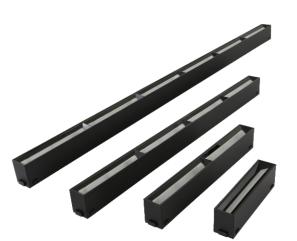

MAGNET SYSTEM SERIES

R24 TRACK 24V CORNER 90° 正转角 100\*100\*41mm

R24 TRACK 24V SMALLPOX CORNER 90° 内转角 92\*92\*24mm EFFECTIVE:51\*51mm

R24 TRACK 24V T CORNER 90° T型转角 176\*100\*41mm

R24 TRACK 24V T CORNER 90° 十型转角 176\*100\*41mm

R24EMBEDDED PARTS 预埋件 68\*20\*34mm

R24TRACK CONNECTOR 拼接片 99\*19mm

R24 END CAP 堵头片 24\*41mm

200W POWER DOES NOT EXCEED 6M

THE TRACK IS PROVIDED WITH A WIRING TERMINAL AND A WIRE PRESSING DEVICE. THE WIRE IS CONNECTED WITH THE TERMINAL AND THE WIRE PRESSING DEVICE COMPACTS THE WIRE.