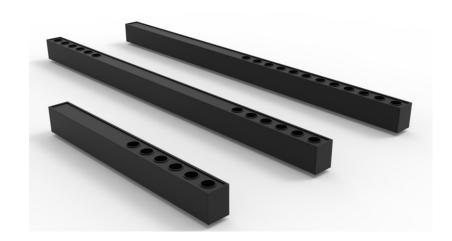

### AM-C0218-12A

LED: 1W \*12/ 958LM

Lens: 15° 24° 38°

Adjustable: 0°

CCT: 3000K 4000K

Color: White Black

DC-24V

### AM-C0218-6+6A

LED: 1W \*12/950LM

Lens: 15° 24° 38°

Adjustable: 0°

CCT: 3000K 4000K

Color: White Black

DC-24V

# AM-C0218-6A

LED: 1W \*6/470LM

Lens: 15° 24° 38°

Adjustable: 0°

CCT: 3000K 4000K

Color: White Black

DC-24V