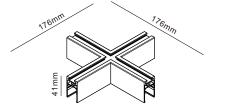

MAGNET SYSTEM SERIES

R24 TRACK 24V CORNER 90° 正转角 100\*100\*41mm

R24 TRACK 24V SMALLPOX CORNER 90° 内转角 92\*92\*24mm EFFECTIVE:51\*51mm

R24 TRACK 24V T CORNER 90° T型转角 176\*100\*41mm

R24 TRACK 24V T CORNER 90° 十型转角 176\*100\*41mm