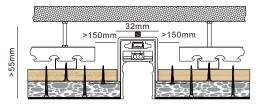

轨道设置有接线端与压线装置,线与端子连接压线装置压紧电线。

EMBEDDED SOFTWARE 1: WOODEN BOXES 暗装方案1: 木盒子

4 DARK INSTALLATION SCHEME, HOLE SIZE

暗装安装方案, 开孔尺寸

EMBEDDED SOFTWARE 2: GYPSUM BOARD 暗装方案2: 石膏板

3 THE TRACK IS EQUIPPED WITH PROFESSIONAL TOOLS, THE CONNECTOR IS CONNECTED TO THE TRACK, AND THE BUILT-IN TERMINAL IS CONDUCTIVE TO THE COPPER NEEDLE

### EMBEDDED SOFTWARE 3: SINGLE PLY WOOD

暗装方案3: 单层木板

OPEN HOLES AND INSTALL EMBEDDED PARTS 开孔, 安装预埋件

将黑色填充卡回轨道内,涂油漆

CHECK THE TRACK STRUCTURE AND ELECTRICAL INTEGRITY AND CONNECT THE RESERVED DC24V WIRE INSTALLATION TRACK