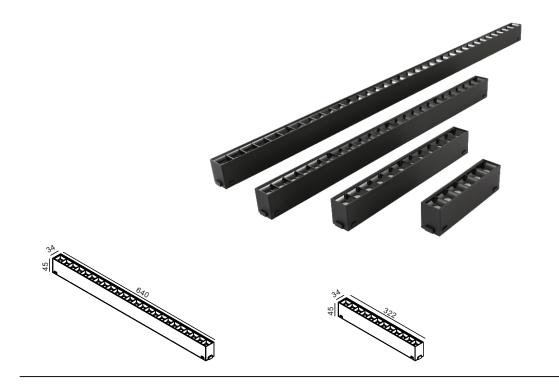

轨道配置专业工具,连接片连接轨道,内置有端子与铜插针连接导电。

EMBEDDED SOFTWARE 3: SINGLE PLY WOOD 暗装方案3: 单层木板

STANDARD

标准

| MODEL 型号    | Α      | В     |
|-------------|--------|-------|
| AM-R40-2M   | 1880MM | 880MM |
| AM-R40-1.5M | 1380MM | 380MM |
| AM-R40-1M   | 880MM  |       |
| AM-R40-0.5M | 380MM  |       |

R40 TRACK 24V CORNER 90°正转角

R40 TRACK 24V SMALLPOX CORNER 90° 内转角

R40 TRACK 24V T CORNER 90° T型转角

R40 TRACK 24V CROSS CORNER 90° 十型转角

R40 EMBEDDED PARTS 预埋件

POWER SUPPLY MODULE 100W 模块电源

THE INPUT DC24V

R40TRACK CONNECTOR 拼接片