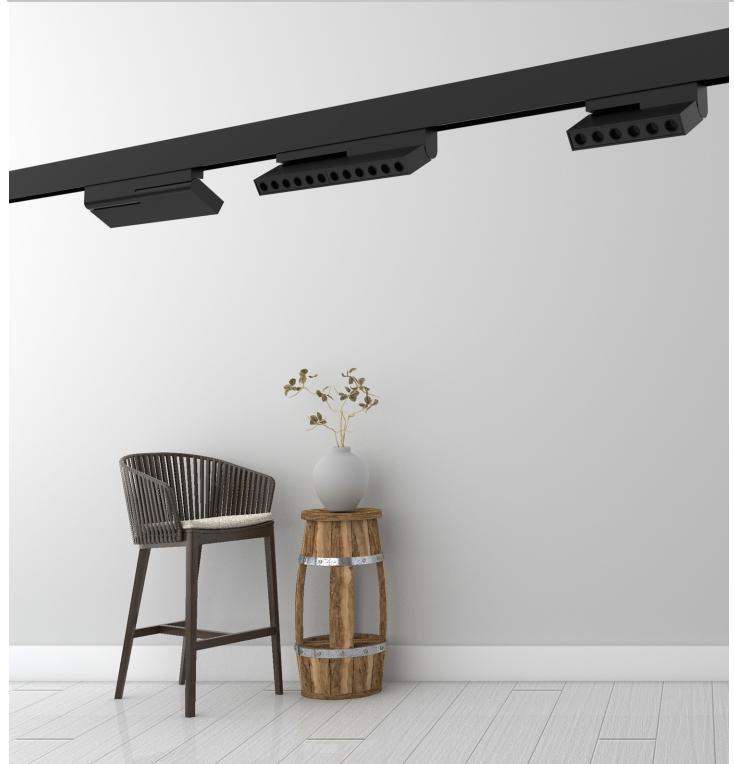

# MAGNETIC TRACK LAMP THE MANUAL

磁吸轨道灯使用手册

迷你

|             | _     |        |
|-------------|-------|--------|
| MODEL 型号    | В     | Α      |
| AM-R24-2M   | 700MM | 1700MM |
| AM-R24-1.5M | 800MM | 1200MM |
| AM-R24-1M   | 300MM | 700MM  |
| AM-R24-0.5M | 200MM |        |

MAGNET SYSTEM SERIES

R24 TRACK 24V CORNER 90° 正转角 100\*100\*41mm

R24 TRACK 24V SMALLPOX CORNER 90° 内转角 92\*92\*24mm EFFECTIVE:51\*51mm

R24 TRACK 24V T CORNER 90° T型转角 176\*100\*41mm

R24 TRACK 24V T CORNER 90° 十型转角 176\*100\*41mm