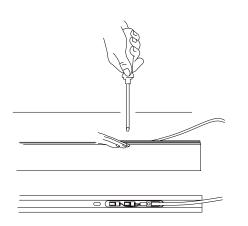

R24EMBEDDED PARTS 预埋件 68\*20\*34mm

R24TRACK CONNECTOR 拼接片 99\*19mm

R24 END CAP 堵头片 24\*41mm

200W POWER DOES NOT EXCEED 6M

THE TRACK IS PROVIDED WITH A WIRING TERMINAL AND A WIRE PRESSING DEVICE. THE WIRE IS CONNECTED WITH THE TERMINAL AND THE WIRE PRESSING DEVICE COMPACTS THE WIRE.

轨道设置有接线端与压线装置,线与端子连接压线装置压紧电线。

EMBEDDED SOFTWARE 1: WOODEN BOXES 暗装方案1: 木盒子

4 DARK INSTALLATION SCHEME, HOLE SIZE

暗装安装方案, 开孔尺寸

EMBEDDED SOFTWARE 2: GYPSUM BOARD 暗装方案2: 石膏板

3 THE TRACK IS EQUIPPED WITH PROFESSIONAL TOOLS, THE CONNECTOR IS CONNECTED TO THE TRACK, AND THE BUILT-IN TERMINAL IS CONDUCTIVE TO THE COPPER NEEDLE