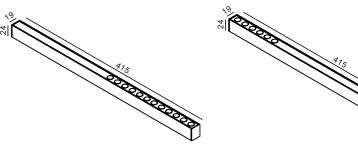

# MAGNETIC TRACK LAMP THE MANUAL

磁吸轨道灯使用手册

迷你

|             | _     |        |
|-------------|-------|--------|
| MODEL 型号    | В     | Α      |
| AM-R24-2M   | 700MM | 1700MM |
| AM-R24-1.5M | 800MM | 1200MM |
| AM-R24-1M   | 300MM | 700MM  |
| AM-R24-0.5M | 200MM |        |