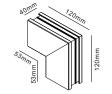

# MAGNETIC TRACK LAMP THE MANUAL

磁吸轨道灯使用手册

迷你

|             | _     |        |
|-------------|-------|--------|
| MODEL 型号    | В     | Α      |
| AM-R24-2M   | 700MM | 1700MM |
| AM-R24-1.5M | 800MM | 1200MM |
| AM-R24-1M   | 300MM | 700MM  |
| AM-R24-0.5M | 200MM |        |