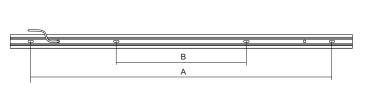

# MAGNETIC TRACK LAMP THE MANUAL

磁吸轨道灯使用手册

迷你

|             | _     |        |
|-------------|-------|--------|
| MODEL 型号    | В     | Α      |
| AM-R24-2M   | 700MM | 1700MM |
| AM-R24-1.5M | 800MM | 1200MM |
| AM-R24-1M   | 300MM | 700MM  |
| AM-R24-0.5M | 200MM |        |

轨道配置专业工具,连接片连接轨道,内置有端子与铜插针连接导电。

EMBEDDED SOFTWARE 3: SINGLE PLY WOOD 暗装方案3: 单层木板

STANDARD

标准

| MODEL 型号    | Α      | В     |
|-------------|--------|-------|
| AM-R40-2M   | 1880MM | 880MM |
| AM-R40-1.5M | 1380MM | 380MM |
| AM-R40-1M   | 880MM  |       |
| AM-R40-0.5M | 380MM  |       |