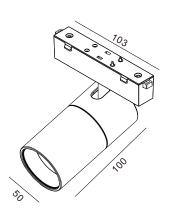

LED: 10W/820LM

Lens: 110°

Adjustable: 0°

CCT: 3000K 4000K

Color: White Black

DC-24V

MAGNET SYSTEM SERIES MINI LINE TYPE THE SPOTLIGHT 迷你款线性聚光灯

Lens: 110°

Adjustable: 0-90° CCT: 3000K 4000K Color: White Black

DC-24V

AM-C0216-220A

LED: 5W/ 380LM

Lens: 110°

Adjustable: 0-90° CCT: 3000K 4000K Color: White Black

DC-24V