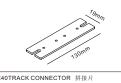

R24EMBEDDED PARTS 预埋件 68\*20\*34mm

R24TRACK CONNECTOR 拼接片 99\*19mm

R24 END CAP 堵头片 24\*41mm

200W POWER DOES NOT EXCEED 6M

THE TRACK IS PROVIDED WITH A WIRING TERMINAL AND A WIRE PRESSING DEVICE. THE WIRE IS CONNECTED WITH THE TERMINAL AND THE WIRE PRESSING DEVICE COMPACTS THE WIRE.

R40 TRACK 24V CORNER 90°正转角

R40 TRACK 24V SMALLPOX CORNER 90° 内转角

R40 TRACK 24V T CORNER 90° T型转角

R40 TRACK 24V CROSS CORNER 90° 十型转角

R40 EMBEDDED PARTS 预埋件

POWER SUPPLY MODULE 100W 模块电源

THE INPUT DC24V

R40TRACK CONNECTOR 拼接片