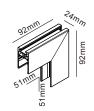

MAGNET SYSTEM SERIES

R24 TRACK 24V CORNER 90° 正转角 100\*100\*41mm

R24 TRACK 24V SMALLPOX CORNER 90° 内转角 92\*92\*24mm EFFECTIVE:51\*51mm

R24 TRACK 24V T CORNER 90° T型转角 176\*100\*41mm

R24 TRACK 24V T CORNER 90° 十型转角 176\*100\*41mm