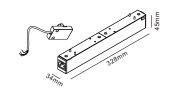

R40 TRACK 24V CORNER 90°正转角

R40 TRACK 24V SMALLPOX CORNER 90° 内转角

R40 TRACK 24V T CORNER 90° T型转角

R40 TRACK 24V CROSS CORNER 90° 十型转角

R40 EMBEDDED PARTS 预埋件

POWER SUPPLY MODULE 100W 模块电源

THE INPUT DC24V

R40TRACK CONNECTOR 拼接片

R40TRACK 24V PROFILE2m

200W POWER DOES NOT EXCEED 6M

1 WITH COPPER PIN TO CONNECT 200 W CANNOT EXCEED 6 M ORBIT. 1.5 WAS SUGGESTED USING WIRES CAN CONNECT LONGER TRACK 用铜插针去连接200W不能超6M轨道。 建议用1.5mm²电线连接可更长连接轨道