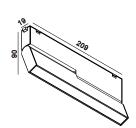

# MAGNETIC TRACK LAMP THE MANUAL

磁吸轨道灯使用手册

迷你

|             | _     |        |
|-------------|-------|--------|
| MODEL 型号    | В     | Α      |
| AM-R24-2M   | 700MM | 1700MM |
| AM-R24-1.5M | 800MM | 1200MM |
| AM-R24-1M   | 300MM | 700MM  |
| AM-R24-0.5M | 200MM |        |