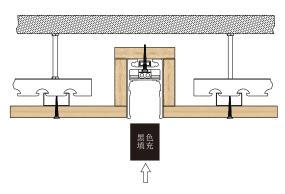

### **EMBEDDED SOFTWARE 1: WOODEN BOXES**

暗装方案1: 木盒子

MAKE A WOODEN CUBE 制作木方装置

PUT THE BLACK FILL CARD BACK INTO THE TRACK AND RESERVE THE GRAY FILL POSITION 将黑色填充卡回轨道内, 预留填灰位置

REMOVE THE BLACK FILL AND TRIM WITH A BLADE 将黑色填充取下,再用刀片修边(会更好看)