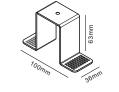

MAGNET SYSTEM SERIES

R24 TRACK 24V CORNER 90° 正转角 100\*100\*41mm

R24 TRACK 24V SMALLPOX CORNER 90° 内转角 92\*92\*24mm EFFECTIVE:51\*51mm

R24 TRACK 24V T CORNER 90° T型转角 176\*100\*41mm

R24 TRACK 24V T CORNER 90° 十型转角 176\*100\*41mm