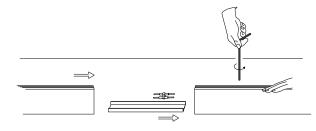

R24EMBEDDED PARTS 预埋件 68\*20\*34mm

R24TRACK CONNECTOR 拼接片 99\*19mm

R24 END CAP 堵头片 24\*41mm

200W POWER DOES NOT EXCEED 6M

THE TRACK IS PROVIDED WITH A WIRING TERMINAL AND A WIRE PRESSING DEVICE. THE WIRE IS CONNECTED WITH THE TERMINAL AND THE WIRE PRESSING DEVICE COMPACTS THE WIRE.

轨道设置有接线端与压线装置,线与端子连接压线装置压紧电线。

EMBEDDED SOFTWARE 1: WOODEN BOXES 暗装方案1: 木盒子

4 DARK INSTALLATION SCHEME, HOLE SIZE

暗装安装方案, 开孔尺寸

EMBEDDED SOFTWARE 2: GYPSUM BOARD 暗装方案2: 石膏板

3 THE TRACK IS EQUIPPED WITH PROFESSIONAL TOOLS, THE CONNECTOR IS CONNECTED TO THE TRACK, AND THE BUILT-IN TERMINAL IS CONDUCTIVE TO THE COPPER NEEDLE

轨道配置专业工具,连接片连接轨道,内置有端子与铜插针连接导电。

EMBEDDED SOFTWARE 3: SINGLE PLY WOOD 暗装方案3: 单层木板

STANDARD

标准

| MODEL 型号    | Α      | В     |
|-------------|--------|-------|
| AM-R40-2M   | 1880MM | 880MM |
| AM-R40-1.5M | 1380MM | 380MM |
| AM-R40-1M   | 880MM  |       |
| AM-R40-0.5M | 380MM  |       |