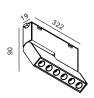

### AM-C0218-12A

LED: 1W \*12/ 958LM

Lens: 15° 24° 38°

Adjustable: 0°

CCT: 3000K 4000K

Color: White Black

DC-24V

### AM-C0218-6+6A

LED: 1W \*12/950LM

Lens: 15° 24° 38°

Adjustable: 0°

CCT: 3000K 4000K

Color: White Black

DC-24V

# AM-C0218-6A

LED: 1W \*6/470LM

Lens: 15° 24° 38°

Adjustable: 0°

CCT: 3000K 4000K

Color: White Black

DC-24V