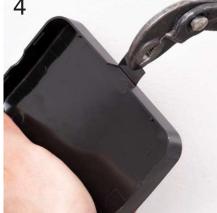

### 暗藏式驱动电源安装接线盒

这是一种可以暗装电源后通过这款接线盒连接起轨道的装置它是根据86盒UL盒的尺寸来设计,孔距有80-90MM完全可以把86盒装饰盖起通过内部接线的方式达到驱动电源的完美连接

MOUNTING JUNCTION BOX WITH HIDDEN DRIVE POWER This is a hidden power supply can be connected to the track through this junction box The device is designed according to the size of UL box, and the hole pitch of 80-90mm is completely acceptable The 86 boxes of decoration cover through the internal wiring way to achieve the perfect connection of the driving power