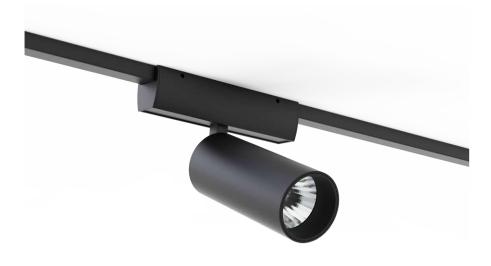

 R18-C0218-260A

 LED: 8W/ 640LM

 Lens: 110°

 Adjustable: 0°

 CCT: 3000K 4000K

 Color: White Black

 DC-24V

 (LB) | 24 V | (P) (R1>8)

 R18-C0218-390A

 LED: 12W/ 960LM

 Lens: 110°

 Adjustable: 0°

 CCT: 3000K 4000K

 Color: White Black

 DC-24V

 (LB) | 24 V | 🗑 (1) 1920 | CR1>80

R18-C0218-520A LED: 16W/ 1280LM Lens: 110° Adjustable: 0° CCT: 3000K 4000K Color : White Black DC-24V

| R18-C0218-6A                                | R18-C0218-12A                      | R18-C0218-18A                                                                                                                                                                                                                                                                                                                                                                                                                                                                                                                                                                                                                                                                                                                                                                                                                                                                                                                                                                                                                                                                                                                                                                                                                                                                                                                                                                                                                                                                                                                                                                                                                                                                                                                                                                                                                                                                                                                                                                                                                                                                                                                                                                                                                                                                                                                                                                                                                                                                                                                                                                                                     | R18-C0218-24A                    |
|---------------------------------------------|------------------------------------|-------------------------------------------------------------------------------------------------------------------------------------------------------------------------------------------------------------------------------------------------------------------------------------------------------------------------------------------------------------------------------------------------------------------------------------------------------------------------------------------------------------------------------------------------------------------------------------------------------------------------------------------------------------------------------------------------------------------------------------------------------------------------------------------------------------------------------------------------------------------------------------------------------------------------------------------------------------------------------------------------------------------------------------------------------------------------------------------------------------------------------------------------------------------------------------------------------------------------------------------------------------------------------------------------------------------------------------------------------------------------------------------------------------------------------------------------------------------------------------------------------------------------------------------------------------------------------------------------------------------------------------------------------------------------------------------------------------------------------------------------------------------------------------------------------------------------------------------------------------------------------------------------------------------------------------------------------------------------------------------------------------------------------------------------------------------------------------------------------------------------------------------------------------------------------------------------------------------------------------------------------------------------------------------------------------------------------------------------------------------------------------------------------------------------------------------------------------------------------------------------------------------------------------------------------------------------------------------------------------------|----------------------------------|
| LED: 4W/ 320LM                              | LED: 8W/ 640LM                     | LED: 12W/ 960LM                                                                                                                                                                                                                                                                                                                                                                                                                                                                                                                                                                                                                                                                                                                                                                                                                                                                                                                                                                                                                                                                                                                                                                                                                                                                                                                                                                                                                                                                                                                                                                                                                                                                                                                                                                                                                                                                                                                                                                                                                                                                                                                                                                                                                                                                                                                                                                                                                                                                                                                                                                                                   | LED: 16W/ 1280LM                 |
| Lens: 28°                                   | Lens: 28°                          | Lens: 110°                                                                                                                                                                                                                                                                                                                                                                                                                                                                                                                                                                                                                                                                                                                                                                                                                                                                                                                                                                                                                                                                                                                                                                                                                                                                                                                                                                                                                                                                                                                                                                                                                                                                                                                                                                                                                                                                                                                                                                                                                                                                                                                                                                                                                                                                                                                                                                                                                                                                                                                                                                                                        | Lens: 110°                       |
| Adjustable:0°                               | Adjustable:0°                      | Adjustable:0°                                                                                                                                                                                                                                                                                                                                                                                                                                                                                                                                                                                                                                                                                                                                                                                                                                                                                                                                                                                                                                                                                                                                                                                                                                                                                                                                                                                                                                                                                                                                                                                                                                                                                                                                                                                                                                                                                                                                                                                                                                                                                                                                                                                                                                                                                                                                                                                                                                                                                                                                                                                                     | Adjustable:0°                    |
| CCT: 3000K 4000K                            | CCT: 3000K 4000K                   | CCT: 3000K 4000K                                                                                                                                                                                                                                                                                                                                                                                                                                                                                                                                                                                                                                                                                                                                                                                                                                                                                                                                                                                                                                                                                                                                                                                                                                                                                                                                                                                                                                                                                                                                                                                                                                                                                                                                                                                                                                                                                                                                                                                                                                                                                                                                                                                                                                                                                                                                                                                                                                                                                                                                                                                                  | CCT: 3000K 4000K                 |
| Color : White Black                         | Color : White Black                | Color : White Black                                                                                                                                                                                                                                                                                                                                                                                                                                                                                                                                                                                                                                                                                                                                                                                                                                                                                                                                                                                                                                                                                                                                                                                                                                                                                                                                                                                                                                                                                                                                                                                                                                                                                                                                                                                                                                                                                                                                                                                                                                                                                                                                                                                                                                                                                                                                                                                                                                                                                                                                                                                               | Color : White Black              |
| DC-24V                                      | DC-24V                             | DC-24V                                                                                                                                                                                                                                                                                                                                                                                                                                                                                                                                                                                                                                                                                                                                                                                                                                                                                                                                                                                                                                                                                                                                                                                                                                                                                                                                                                                                                                                                                                                                                                                                                                                                                                                                                                                                                                                                                                                                                                                                                                                                                                                                                                                                                                                                                                                                                                                                                                                                                                                                                                                                            | DC-24V                           |
| LED   24 V   O (II) IP20   CRI>80<br>Stor 2 | LED   24 V   🗑 KII IP20   CRI>80 🤴 | $(LED)   24 V   \bigcirc (III) IP20   CRI>80 \qquad (II$ | LED   24 V   O III IP20   CRI>80 |