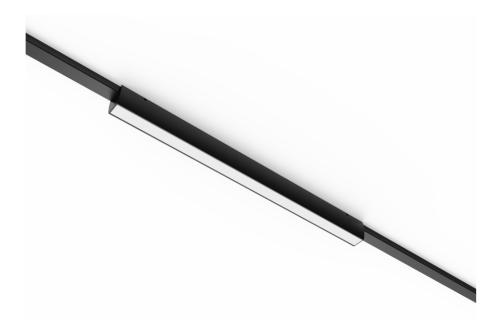

### 黑色表面轨道系统

对于以装修好和不破坏房屋原有的面貌,后装照明非常好的 选择,易安装.易维修。它是由一条1.52橡胶导体电缆:把每 束光线变成一个重做的延伸,带间接排列和连续还可以带悬 空在墙与墙之间:不同的光模块组合在一起具有特殊的装饰性, 变成发光的路径布置房间并作为基础和重点照明组成的系统: 射灯,线性射灯和悬挂灯来自同一家族的产品。 黑色表面轨道系统是光、通信、装饰元素,互换性。这是进化 和革命。

#### **BLACK SURFACE TRACK SERIES**

IN ORDER TO RENOVATE AND NOT DESTROY THE ORIGINAL APPEARANCE OF THE HOUSE, REAR LIGHTING IS A VERY GOOD CHOICE, EASY TO INSTALL, EASY MAINTENANCE .IT IS MADE UP OF A 1.5<sup>2</sup> RUBBER CONDUCTOR CABLE: TO PUT EACH BEAM OF LIGHT THE LINE BECOMES A REDO EXTENSION, WITH INDIRECT PERMUTATIONS AND CONTINUOUS CAN ALSO BE SUSPENDED BETWEEN THE WALL AND THE WALL; DIFFERENTTHE COMBINATION OF LIGHT MODULES HAS SPECIAL DECORATIVE PROPERTIES, TURN INTO LUMINOUS PATHS TO DECORATE THE ROOM AND SERVE AS A BASE AND KEY LIGHTING SYSTEMS: SPOTLIGHTS, LINEAR SPOTLIGHTS AND HANGING LIGHTS COME FROM THE SAME FAMILY OF PRODUCTS. THE BLACK SURFACE TRACK SYSTEM IS LIGHT, COMMUNICATION, DECORATIVE ELEMENTS, INTERCHANGEABILITY. THIS IS EVOLUTION AND **REVOLUTION.** 