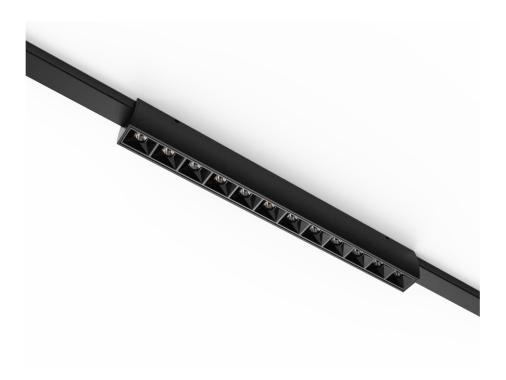

### 黑色表面轨道系统

对于以装修好和不破坏房屋原有的面貌,后装照明非常好的 选择,易安装.易维修。它是由一条1.52橡胶导体电缆:把每 束光线变成一个重做的延伸,带间接排列和连续还可以带悬 空在墙与墙之间:不同的光模块组合在一起具有特殊的装饰性, 变成发光的路径布置房间并作为基础和重点照明组成的系统: 射灯,线性射灯和悬挂灯来自同一家族的产品。 黑色表面轨道系统是光、通信、装饰元素,互换性。这是进化 和革命。

#### **BLACK SURFACE TRACK SERIES**

IN ORDER TO RENOVATE AND NOT DESTROY THE ORIGINAL APPEARANCE OF THE HOUSE, REAR LIGHTING IS A VERY GOOD CHOICE, EASY TO INSTALL, EASY MAINTENANCE .IT IS MADE UP OF A 1.5<sup>2</sup> RUBBER CONDUCTOR CABLE: TO PUT EACH BEAM OF LIGHT THE LINE BECOMES A REDO EXTENSION, WITH INDIRECT PERMUTATIONS AND CONTINUOUS CAN ALSO BE SUSPENDED BETWEEN THE WALL AND THE WALL; DIFFERENTTHE COMBINATION OF LIGHT MODULES HAS SPECIAL DECORATIVE PROPERTIES, TURN INTO LUMINOUS PATHS TO DECORATE THE ROOM AND SERVE AS A BASE AND KEY LIGHTING SYSTEMS: SPOTLIGHTS, LINEAR SPOTLIGHTS AND HANGING LIGHTS COME FROM THE SAME FAMILY OF PRODUCTS. THE BLACK SURFACE TRACK SYSTEM IS LIGHT, COMMUNICATION, DECORATIVE ELEMENTS, INTERCHANGEABILITY. THIS IS EVOLUTION AND **REVOLUTION.** 