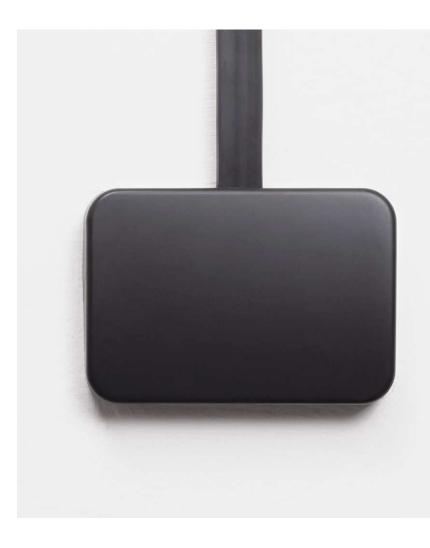

#### 当环境由于缺乏空间

不允许暗装电源,就要选择明装电源盒, 为系统的电源供应DC24V电压,使用适当 的电源R18-电源盒120W/180W驱动程序 选择的电源驱动取决于安装的长度和灯 具的数量,建议选择大于总功率的20% 电源驱动被安置在一个优雅的盖子内, 完全覆盖安全,结合优秀的保护与优 雅的外观美学

#### WHEN THE ENVIRONMENT DUE TO LACK OF SPACE

Do not allow the hidden power supply it is necessary to choose the power box, Supply DC24V voltage to the power supply of the system. Use it appropriately The Power R18- Power Box 120W/180W Driver The power drive you choose depends on the length of the installation and the lampWith the number of, it is recommended to choose more than 20% of the total power The power drive is housed in an elegant lid, Complete coverage of security, combining excellent protection with excellence Elegant appearance aesthetics