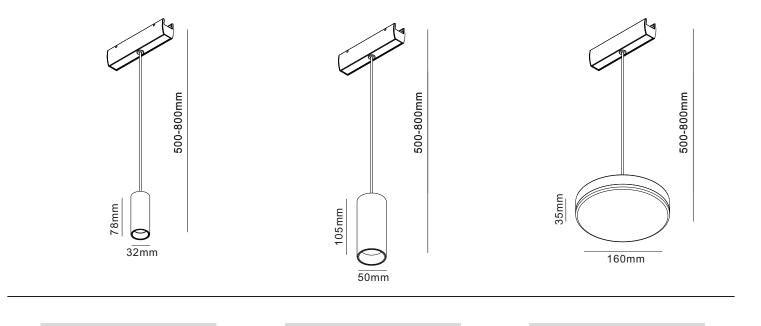

5

 R18-C0221-24A

 LED: 16W/ 1280LM

 Lens: 28°

 Can be highly: 50-80cm

 CCT: 3000K 4000K

 Color : White Black

 DC-24V

 (EB) | 24 V | (B) (1) 120 (128)

 R18-C0221-520A

 LED: 16W/ 1280LM

 Lens: 110°

 Can be highly: 50-80cm

 CCT: 3000K 4000K

 Color : White Black

 DC-24V

 (LB) | 24 V | (P) (D) (D) (CD) (CD) (CD)

7

R18-C0221-5A LED: 5W/ 400LM Lens: 24° Can be highly: 50-80cm CCT: 3000K 4000K Color : White Black DC-24V R18-C0221-10A LED: 10W/ 800LM Lens: 24° Can be highly: 50-80cm CCT: 3000K 4000K Color : White Black DC-24V R18-C0221-10B LED: 10W/ 800LM Lens: 110° Can be highly: 50-80cm CCT: 3000K 4000K Color : White Black DC-24V