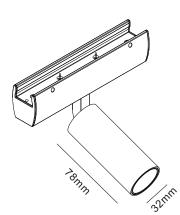

 R18-C0218-260A

 LED: 8W/ 640LM

 Lens: 110°

 Adjustable: 0°

 CCT: 3000K 4000K

 Color: White Black

 DC-24V

 (LB) | 24 V | (P) (R1>8)

 R18-C0218-390A

 LED: 12W/ 960LM

 Lens: 110°

 Adjustable: 0°

 CCT: 3000K 4000K

 Color: White Black

 DC-24V

 (LB) | 24 V | 🗑 (1) 1920 | CR1>80

R18-C0218-520A LED: 16W/ 1280LM Lens: 110° Adjustable: 0° CCT: 3000K 4000K Color : White Black DC-24V

| R18-C0218-6A                                | R18-C0218-12A                      | R18-C0218-18A                                                                                                                                                                                                                                                                                                                                                                                                                                                                                                                                                                                                                                                                                                                                                                                                                                                                                                                                                                                                                                                                                                                                                                                                                                                                                                                                                                                                                                                                                                                                                                                                                                                                                                                                                                                                                                                                                                                                                                                                                                                                                                                                                                                                                                                                                                                                                                                                                                                                                                                                                                                                     | R18-C0218-24A                    |
|---------------------------------------------|------------------------------------|-------------------------------------------------------------------------------------------------------------------------------------------------------------------------------------------------------------------------------------------------------------------------------------------------------------------------------------------------------------------------------------------------------------------------------------------------------------------------------------------------------------------------------------------------------------------------------------------------------------------------------------------------------------------------------------------------------------------------------------------------------------------------------------------------------------------------------------------------------------------------------------------------------------------------------------------------------------------------------------------------------------------------------------------------------------------------------------------------------------------------------------------------------------------------------------------------------------------------------------------------------------------------------------------------------------------------------------------------------------------------------------------------------------------------------------------------------------------------------------------------------------------------------------------------------------------------------------------------------------------------------------------------------------------------------------------------------------------------------------------------------------------------------------------------------------------------------------------------------------------------------------------------------------------------------------------------------------------------------------------------------------------------------------------------------------------------------------------------------------------------------------------------------------------------------------------------------------------------------------------------------------------------------------------------------------------------------------------------------------------------------------------------------------------------------------------------------------------------------------------------------------------------------------------------------------------------------------------------------------------|----------------------------------|
| LED: 4W/ 320LM                              | LED: 8W/ 640LM                     | LED: 12W/ 960LM                                                                                                                                                                                                                                                                                                                                                                                                                                                                                                                                                                                                                                                                                                                                                                                                                                                                                                                                                                                                                                                                                                                                                                                                                                                                                                                                                                                                                                                                                                                                                                                                                                                                                                                                                                                                                                                                                                                                                                                                                                                                                                                                                                                                                                                                                                                                                                                                                                                                                                                                                                                                   | LED: 16W/ 1280LM                 |
| Lens: 28°                                   | Lens: 28°                          | Lens: 110°                                                                                                                                                                                                                                                                                                                                                                                                                                                                                                                                                                                                                                                                                                                                                                                                                                                                                                                                                                                                                                                                                                                                                                                                                                                                                                                                                                                                                                                                                                                                                                                                                                                                                                                                                                                                                                                                                                                                                                                                                                                                                                                                                                                                                                                                                                                                                                                                                                                                                                                                                                                                        | Lens: 110°                       |
| Adjustable:0°                               | Adjustable:0°                      | Adjustable:0°                                                                                                                                                                                                                                                                                                                                                                                                                                                                                                                                                                                                                                                                                                                                                                                                                                                                                                                                                                                                                                                                                                                                                                                                                                                                                                                                                                                                                                                                                                                                                                                                                                                                                                                                                                                                                                                                                                                                                                                                                                                                                                                                                                                                                                                                                                                                                                                                                                                                                                                                                                                                     | Adjustable:0°                    |
| CCT: 3000K 4000K                            | CCT: 3000K 4000K                   | CCT: 3000K 4000K                                                                                                                                                                                                                                                                                                                                                                                                                                                                                                                                                                                                                                                                                                                                                                                                                                                                                                                                                                                                                                                                                                                                                                                                                                                                                                                                                                                                                                                                                                                                                                                                                                                                                                                                                                                                                                                                                                                                                                                                                                                                                                                                                                                                                                                                                                                                                                                                                                                                                                                                                                                                  | CCT: 3000K 4000K                 |
| Color : White Black                         | Color : White Black                | Color : White Black                                                                                                                                                                                                                                                                                                                                                                                                                                                                                                                                                                                                                                                                                                                                                                                                                                                                                                                                                                                                                                                                                                                                                                                                                                                                                                                                                                                                                                                                                                                                                                                                                                                                                                                                                                                                                                                                                                                                                                                                                                                                                                                                                                                                                                                                                                                                                                                                                                                                                                                                                                                               | Color : White Black              |
| DC-24V                                      | DC-24V                             | DC-24V                                                                                                                                                                                                                                                                                                                                                                                                                                                                                                                                                                                                                                                                                                                                                                                                                                                                                                                                                                                                                                                                                                                                                                                                                                                                                                                                                                                                                                                                                                                                                                                                                                                                                                                                                                                                                                                                                                                                                                                                                                                                                                                                                                                                                                                                                                                                                                                                                                                                                                                                                                                                            | DC-24V                           |
| LED   24 V   O (II) IP20   CRI>80<br>Stor 2 | LED   24 V   🗑 KII IP20   CRI>80 🤴 | $(LED)   24 V   \bigcirc (III) IP20   CRI>80 \qquad (II$ | LED   24 V   O III IP20   CRI>80 |