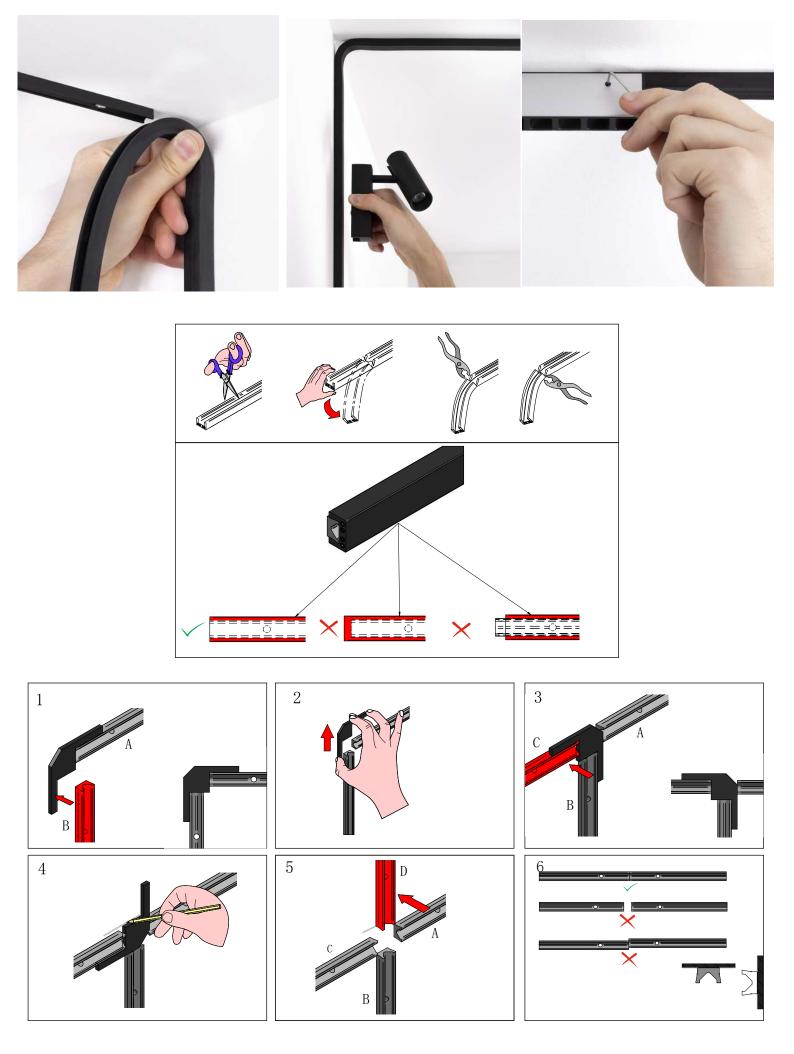

### 黑色表面轨道系统

对于以装修好和不破坏房屋原有的面貌,后装照明非常好的 选择,易安装.易维修。它是由一条1.52橡胶导体电缆:把每 束光线变成一个重做的延伸,带间接排列和连续还可以带悬 空在墙与墙之间:不同的光模块组合在一起具有特殊的装饰性, 变成发光的路径布置房间并作为基础和重点照明组成的系统: 射灯,线性射灯和悬挂灯来自同一家族的产品。 黑色表面轨道系统是光、通信、装饰元素,互换性。这是进化 和革命。

#### **BLACK SURFACE TRACK SERIES**

IN ORDER TO RENOVATE AND NOT DESTROY THE ORIGINAL APPEARANCE OF THE HOUSE, REAR LIGHTING IS A VERY GOOD CHOICE, EASY TO INSTALL, EASY MAINTENANCE .IT IS MADE UP OF A 1.5<sup>2</sup> RUBBER CONDUCTOR CABLE: TO PUT EACH BEAM OF LIGHT THE LINE BECOMES A REDO EXTENSION, WITH INDIRECT PERMUTATIONS AND CONTINUOUS CAN ALSO BE SUSPENDED BETWEEN THE WALL AND THE WALL; DIFFERENTTHE COMBINATION OF LIGHT MODULES HAS SPECIAL DECORATIVE PROPERTIES, TURN INTO LUMINOUS PATHS TO DECORATE THE ROOM AND SERVE AS A BASE AND KEY LIGHTING SYSTEMS: SPOTLIGHTS, LINEAR SPOTLIGHTS AND HANGING LIGHTS COME FROM THE SAME FAMILY OF PRODUCTS. THE BLACK SURFACE TRACK SYSTEM IS LIGHT, COMMUNICATION, DECORATIVE ELEMENTS, INTERCHANGEABILITY. THIS IS EVOLUTION AND **REVOLUTION.** 

#### 完全设计和制造

黑色表面安装轨道系统

是完美的解决方案克服由现有的不完整 的电力系统引起的所有问题或者环境限 制:拥挤不堪空间、珍贵材料不受影响, 缺乏足够数量的光线点,到不可能安装 远程驱动程序。

简而言之:最大限度的通用性,在任何 环境下有相当安装可塑性

## DESIGN TO ADAPT TO ANY CONSTRUCTION SITUATION

completely designed and manufactured black surface mounted track system is the perfect solution to overcome by existing incompleteness all problems or environmental constraints caused by the power system system: crowded space, precious materials are not affected, lack of sufficient number of light points to make installation impossible remote drivers. in short: maximum versatility in any the environment has considerable mounting plasticity