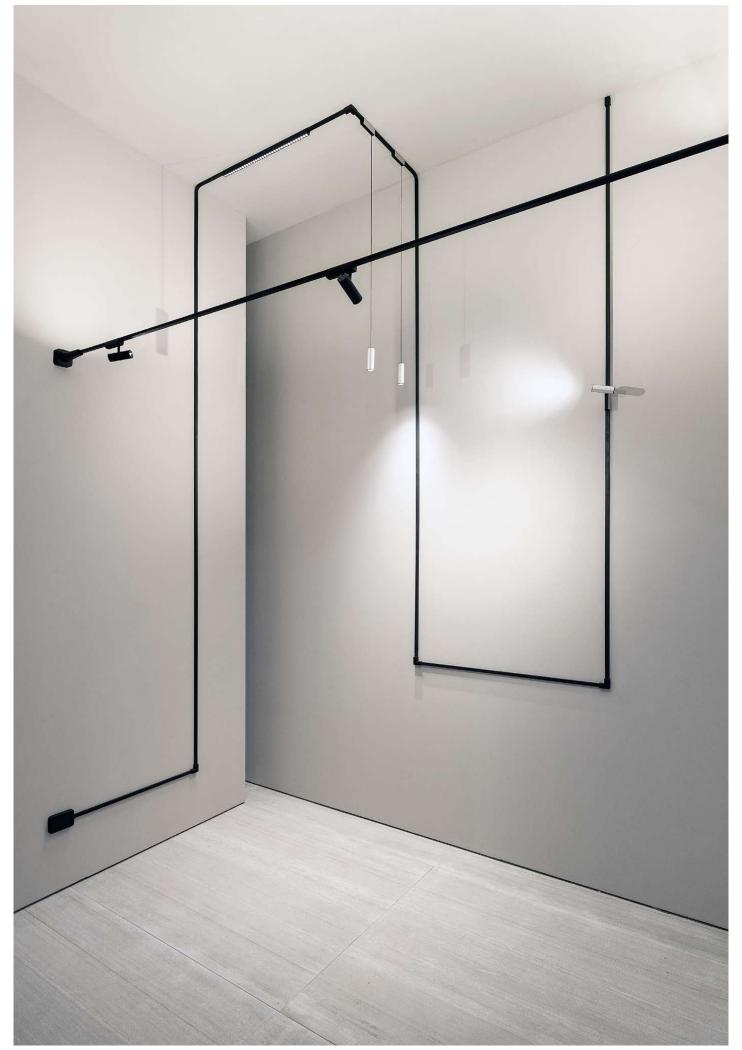

### 黑色表面轨道系统

对于以装修好和不破坏房屋原有的面貌,后装照明非常好的 选择,易安装.易维修。它是由一条1.52橡胶导体电缆:把每 束光线变成一个重做的延伸,带间接排列和连续还可以带悬 空在墙与墙之间:不同的光模块组合在一起具有特殊的装饰性, 变成发光的路径布置房间并作为基础和重点照明组成的系统: 射灯,线性射灯和悬挂灯来自同一家族的产品。 黑色表面轨道系统是光、通信、装饰元素,互换性。这是进化 和革命。

#### **BLACK SURFACE TRACK SERIES**

IN ORDER TO RENOVATE AND NOT DESTROY THE ORIGINAL APPEARANCE OF THE HOUSE, REAR LIGHTING IS A VERY GOOD CHOICE, EASY TO INSTALL, EASY MAINTENANCE .IT IS MADE UP OF A 1.5<sup>2</sup> RUBBER CONDUCTOR CABLE: TO PUT EACH BEAM OF LIGHT THE LINE BECOMES A REDO EXTENSION, WITH INDIRECT PERMUTATIONS AND CONTINUOUS CAN ALSO BE SUSPENDED BETWEEN THE WALL AND THE WALL; DIFFERENTTHE COMBINATION OF LIGHT MODULES HAS SPECIAL DECORATIVE PROPERTIES, TURN INTO LUMINOUS PATHS TO DECORATE THE ROOM AND SERVE AS A BASE AND KEY LIGHTING SYSTEMS: SPOTLIGHTS, LINEAR SPOTLIGHTS AND HANGING LIGHTS COME FROM THE SAME FAMILY OF PRODUCTS. THE BLACK SURFACE TRACK SYSTEM IS LIGHT, COMMUNICATION, DECORATIVE ELEMENTS, INTERCHANGEABILITY. THIS IS EVOLUTION AND **REVOLUTION.** 

#### 完全设计和制造

黑色表面安装轨道系统

是完美的解决方案克服由现有的不完整 的电力系统引起的所有问题或者环境限 制:拥挤不堪空间、珍贵材料不受影响, 缺乏足够数量的光线点,到不可能安装 远程驱动程序。

简而言之:最大限度的通用性,在任何 环境下有相当安装可塑性

## DESIGN TO ADAPT TO ANY CONSTRUCTION SITUATION

completely designed and manufactured black surface mounted track system is the perfect solution to overcome by existing incompleteness all problems or environmental constraints caused by the power system system: crowded space, precious materials are not affected, lack of sufficient number of light points to make installation impossible remote drivers. in short: maximum versatility in any the environment has considerable mounting plasticity