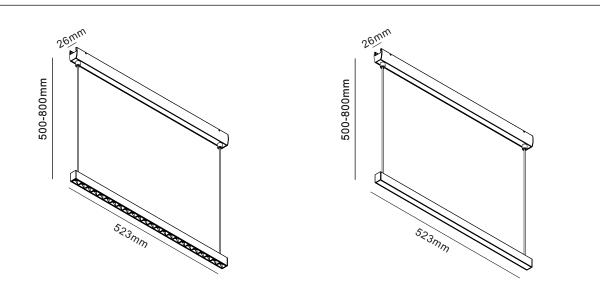

5

 R18-C0221-24A

 LED: 16W/ 1280LM

 Lens: 28°

 Can be highly: 50-80cm

 CCT: 3000K 4000K

 Color : White Black

 DC-24V

 (EB) | 24 V | (B) (1) 120 (128)

 R18-C0221-520A

 LED: 16W/ 1280LM

 Lens: 110°

 Can be highly: 50-80cm

 CCT: 3000K 4000K

 Color : White Black

 DC-24V

 (LB) | 24 V | (P) (D) (D) (CD) (CD) (CD)

7

R18-C0221-5A LED: 5W/ 400LM Lens: 24° Can be highly: 50-80cm CCT: 3000K 4000K Color : White Black DC-24V R18-C0221-10A LED: 10W/ 800LM Lens: 24° Can be highly: 50-80cm CCT: 3000K 4000K Color : White Black DC-24V R18-C0221-10B LED: 10W/ 800LM Lens: 110° Can be highly: 50-80cm CCT: 3000K 4000K Color : White Black DC-24V