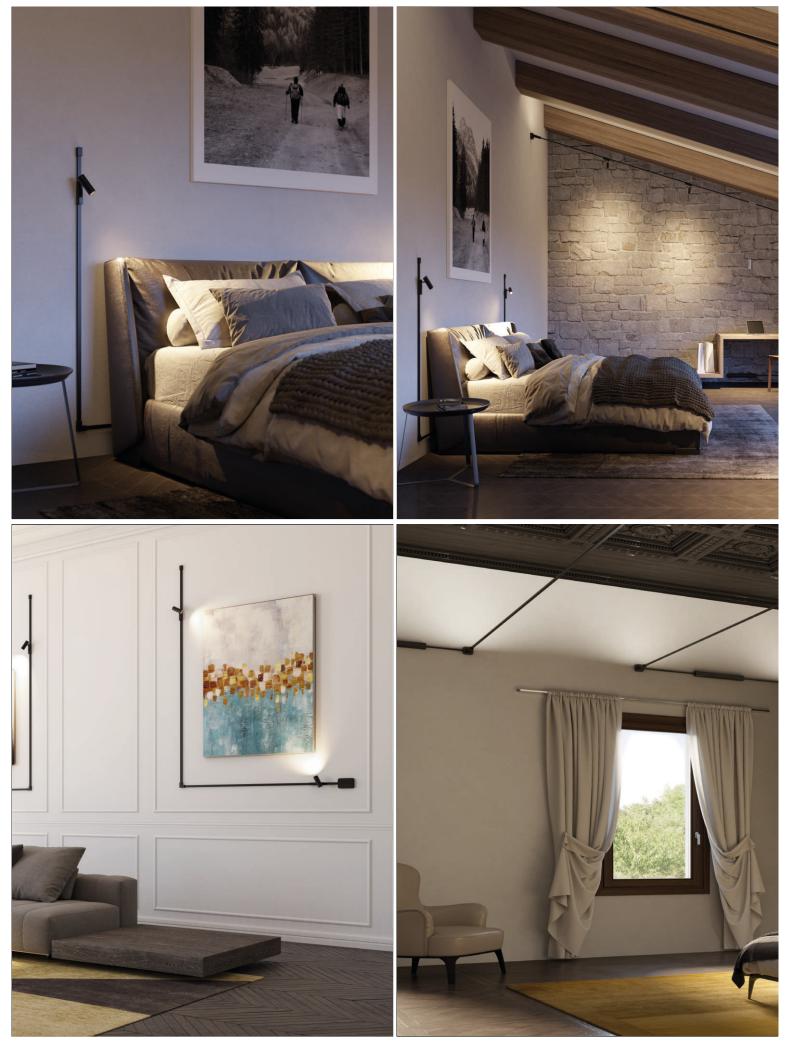

### 黑色表面轨道系统

对于以装修好和不破坏房屋原有的面貌,后装照明非常好的 选择,易安装.易维修。它是由一条1.52橡胶导体电缆:把每 束光线变成一个重做的延伸,带间接排列和连续还可以带悬 空在墙与墙之间:不同的光模块组合在一起具有特殊的装饰性, 变成发光的路径布置房间并作为基础和重点照明组成的系统: 射灯,线性射灯和悬挂灯来自同一家族的产品。 黑色表面轨道系统是光、通信、装饰元素,互换性。这是进化 和革命。

#### **BLACK SURFACE TRACK SERIES**

IN ORDER TO RENOVATE AND NOT DESTROY THE ORIGINAL APPEARANCE OF THE HOUSE, REAR LIGHTING IS A VERY GOOD CHOICE, EASY TO INSTALL, EASY MAINTENANCE .IT IS MADE UP OF A 1.5<sup>2</sup> RUBBER CONDUCTOR CABLE: TO PUT EACH BEAM OF LIGHT THE LINE BECOMES A REDO EXTENSION, WITH INDIRECT PERMUTATIONS AND CONTINUOUS CAN ALSO BE SUSPENDED BETWEEN THE WALL AND THE WALL; DIFFERENTTHE COMBINATION OF LIGHT MODULES HAS SPECIAL DECORATIVE PROPERTIES, TURN INTO LUMINOUS PATHS TO DECORATE THE ROOM AND SERVE AS A BASE AND KEY LIGHTING SYSTEMS: SPOTLIGHTS, LINEAR SPOTLIGHTS AND HANGING LIGHTS COME FROM THE SAME FAMILY OF PRODUCTS. THE BLACK SURFACE TRACK SYSTEM IS LIGHT, COMMUNICATION, DECORATIVE ELEMENTS, INTERCHANGEABILITY. THIS IS EVOLUTION AND **REVOLUTION.** 