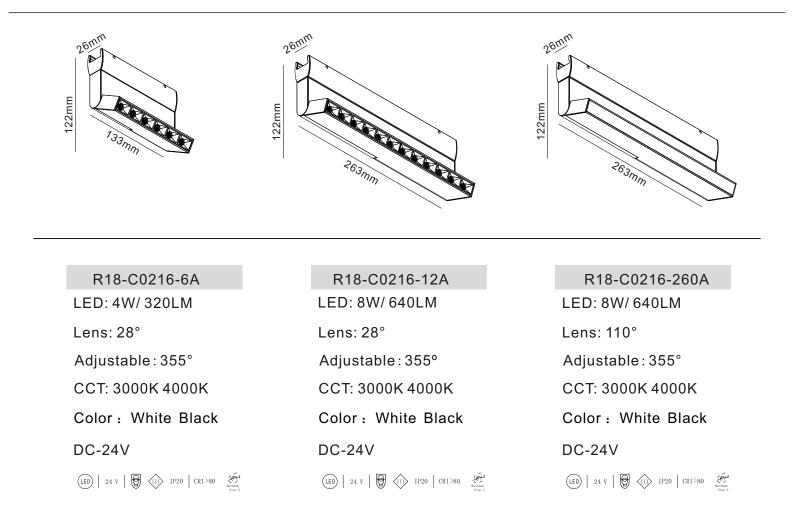

### 黑色表面轨道系统

对于以装修好和不破坏房屋原有的面貌,后装照明非常好的 选择,易安装.易维修。它是由一条1.52橡胶导体电缆:把每 束光线变成一个重做的延伸,带间接排列和连续还可以带悬 空在墙与墙之间:不同的光模块组合在一起具有特殊的装饰性, 变成发光的路径布置房间并作为基础和重点照明组成的系统: 射灯,线性射灯和悬挂灯来自同一家族的产品。 黑色表面轨道系统是光、通信、装饰元素,互换性。这是进化 和革命。

#### **BLACK SURFACE TRACK SERIES**

IN ORDER TO RENOVATE AND NOT DESTROY THE ORIGINAL APPEARANCE OF THE HOUSE, REAR LIGHTING IS A VERY GOOD CHOICE, EASY TO INSTALL, EASY MAINTENANCE .IT IS MADE UP OF A 1.5<sup>2</sup> RUBBER CONDUCTOR CABLE: TO PUT EACH BEAM OF LIGHT THE LINE BECOMES A REDO EXTENSION, WITH INDIRECT PERMUTATIONS AND CONTINUOUS CAN ALSO BE SUSPENDED BETWEEN THE WALL AND THE WALL; DIFFERENTTHE COMBINATION OF LIGHT MODULES HAS SPECIAL DECORATIVE PROPERTIES, TURN INTO LUMINOUS PATHS TO DECORATE THE ROOM AND SERVE AS A BASE AND KEY LIGHTING SYSTEMS: SPOTLIGHTS, LINEAR SPOTLIGHTS AND HANGING LIGHTS COME FROM THE SAME FAMILY OF PRODUCTS. THE BLACK SURFACE TRACK SYSTEM IS LIGHT, COMMUNICATION, DECORATIVE ELEMENTS, INTERCHANGEABILITY. THIS IS EVOLUTION AND **REVOLUTION.** 