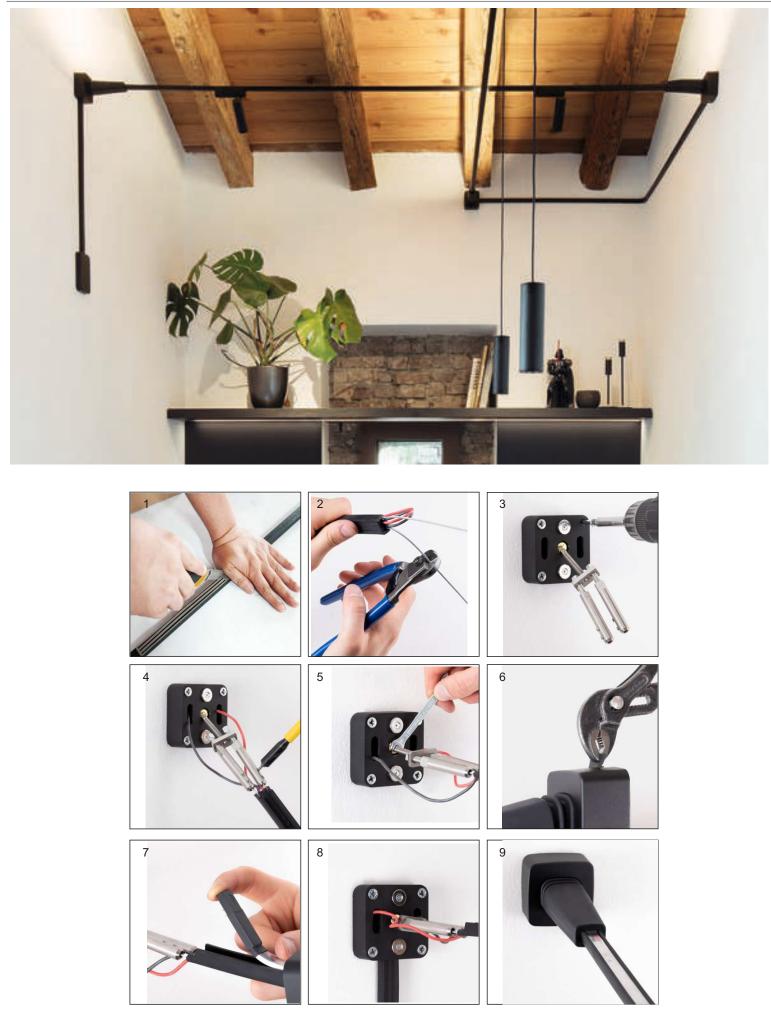

### 黑色表面轨道系统

对于以装修好和不破坏房屋原有的面貌,后装照明非常好的 选择,易安装.易维修。它是由一条1.52橡胶导体电缆:把每 束光线变成一个重做的延伸,带间接排列和连续还可以带悬 空在墙与墙之间:不同的光模块组合在一起具有特殊的装饰性, 变成发光的路径布置房间并作为基础和重点照明组成的系统: 射灯,线性射灯和悬挂灯来自同一家族的产品。 黑色表面轨道系统是光、通信、装饰元素,互换性。这是进化 和革命。

#### **BLACK SURFACE TRACK SERIES**

IN ORDER TO RENOVATE AND NOT DESTROY THE ORIGINAL APPEARANCE OF THE HOUSE, REAR LIGHTING IS A VERY GOOD CHOICE, EASY TO INSTALL, EASY MAINTENANCE .IT IS MADE UP OF A 1.5<sup>2</sup> RUBBER CONDUCTOR CABLE: TO PUT EACH BEAM OF LIGHT THE LINE BECOMES A REDO EXTENSION, WITH INDIRECT PERMUTATIONS AND CONTINUOUS CAN ALSO BE SUSPENDED BETWEEN THE WALL AND THE WALL; DIFFERENTTHE COMBINATION OF LIGHT MODULES HAS SPECIAL DECORATIVE PROPERTIES, TURN INTO LUMINOUS PATHS TO DECORATE THE ROOM AND SERVE AS A BASE AND KEY LIGHTING SYSTEMS: SPOTLIGHTS, LINEAR SPOTLIGHTS AND HANGING LIGHTS COME FROM THE SAME FAMILY OF PRODUCTS. THE BLACK SURFACE TRACK SYSTEM IS LIGHT, COMMUNICATION, DECORATIVE ELEMENTS, INTERCHANGEABILITY. THIS IS EVOLUTION AND **REVOLUTION.** 