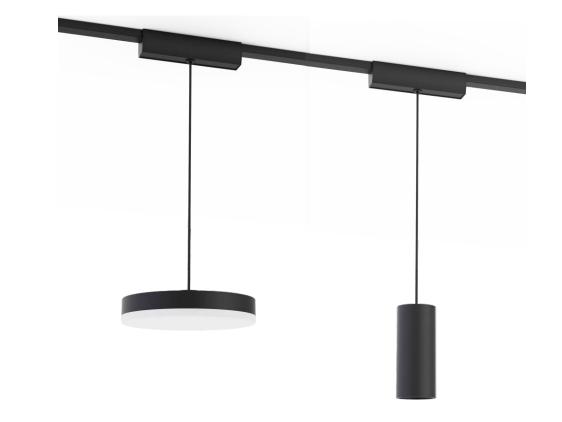

### 黑色表面轨道系统

对于以装修好和不破坏房屋原有的面貌,后装照明非常好的 选择,易安装.易维修。它是由一条1.52橡胶导体电缆:把每 束光线变成一个重做的延伸,带间接排列和连续还可以带悬 空在墙与墙之间:不同的光模块组合在一起具有特殊的装饰性, 变成发光的路径布置房间并作为基础和重点照明组成的系统: 射灯,线性射灯和悬挂灯来自同一家族的产品。 黑色表面轨道系统是光、通信、装饰元素,互换性。这是进化 和革命。

#### **BLACK SURFACE TRACK SERIES**

IN ORDER TO RENOVATE AND NOT DESTROY THE ORIGINAL APPEARANCE OF THE HOUSE, REAR LIGHTING IS A VERY GOOD CHOICE, EASY TO INSTALL, EASY MAINTENANCE .IT IS MADE UP OF A 1.5<sup>2</sup> RUBBER CONDUCTOR CABLE: TO PUT EACH BEAM OF LIGHT THE LINE BECOMES A REDO EXTENSION, WITH INDIRECT PERMUTATIONS AND CONTINUOUS CAN ALSO BE SUSPENDED BETWEEN THE WALL AND THE WALL; DIFFERENTTHE COMBINATION OF LIGHT MODULES HAS SPECIAL DECORATIVE PROPERTIES, TURN INTO LUMINOUS PATHS TO DECORATE THE ROOM AND SERVE AS A BASE AND KEY LIGHTING SYSTEMS: SPOTLIGHTS, LINEAR SPOTLIGHTS AND HANGING LIGHTS COME FROM THE SAME FAMILY OF PRODUCTS. THE BLACK SURFACE TRACK SYSTEM IS LIGHT, COMMUNICATION, DECORATIVE ELEMENTS, INTERCHANGEABILITY. THIS IS EVOLUTION AND **REVOLUTION.** 