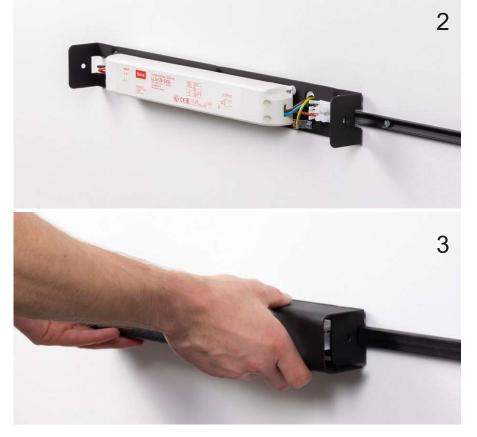

#### 当环境由于缺乏空间

不允许暗装电源,就要选择明装电源盒, 为系统的电源供应DC24V电压,使用适当 的电源R18-电源盒120W/180W驱动程序 选择的电源驱动取决于安装的长度和灯 具的数量,建议选择大于总功率的20% 电源驱动被安置在一个优雅的盖子内, 完全覆盖安全,结合优秀的保护与优 雅的外观美学

#### WHEN THE ENVIRONMENT DUE TO LACK OF SPACE

Do not allow the hidden power supply it is necessary to choose the power box, Supply DC24V voltage to the power supply of the system. Use it appropriately The Power R18- Power Box 120W/180W Driver The power drive you choose depends on the length of the installation and the lampWith the number of, it is recommended to choose more than 20% of the total power The power drive is housed in an elegant lid, Complete coverage of security, combining excellent protection with excellence Elegant appearance aesthetics