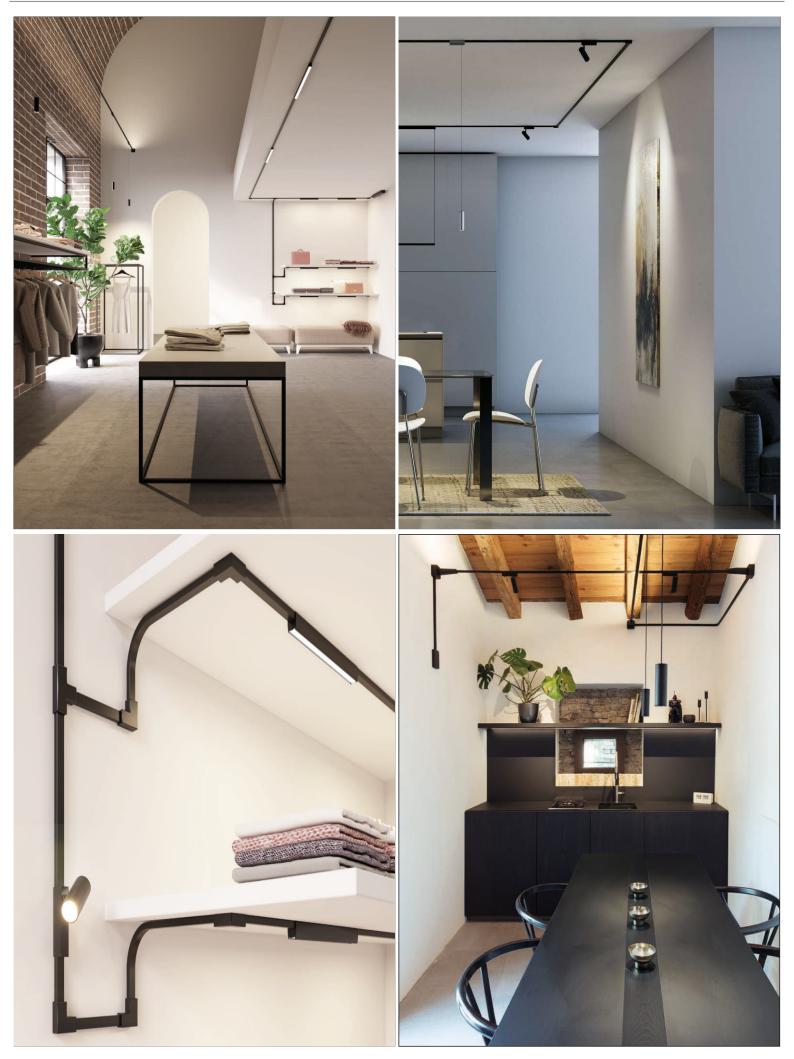

#### 完全设计和制造

黑色表面安装轨道系统

是完美的解决方案克服由现有的不完整 的电力系统引起的所有问题或者环境限 制:拥挤不堪空间、珍贵材料不受影响, 缺乏足够数量的光线点,到不可能安装 远程驱动程序。

简而言之:最大限度的通用性,在任何 环境下有相当安装可塑性

## DESIGN TO ADAPT TO ANY CONSTRUCTION SITUATION

completely designed and manufactured black surface mounted track system is the perfect solution to overcome by existing incompleteness all problems or environmental constraints caused by the power system system: crowded space, precious materials are not affected, lack of sufficient number of light points to make installation impossible remote drivers. in short: maximum versatility in any the environment has considerable mounting plasticity