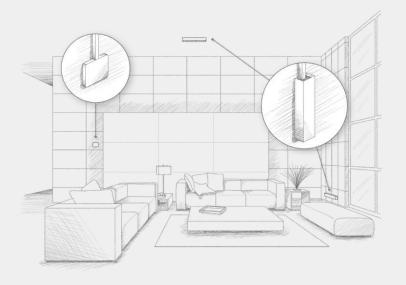

### 黑色表面轨道系统

对于以装修好和不破坏房屋原有的面貌,后装照明非常好的 选择,易安装.易维修。它是由一条1.52橡胶导体电缆:把每 束光线变成一个重做的延伸,带间接排列和连续还可以带悬 空在墙与墙之间:不同的光模块组合在一起具有特殊的装饰性, 变成发光的路径布置房间并作为基础和重点照明组成的系统: 射灯,线性射灯和悬挂灯来自同一家族的产品。 黑色表面轨道系统是光、通信、装饰元素,互换性。这是进化 和革命。

#### **BLACK SURFACE TRACK SERIES**

IN ORDER TO RENOVATE AND NOT DESTROY THE ORIGINAL APPEARANCE OF THE HOUSE, REAR LIGHTING IS A VERY GOOD CHOICE, EASY TO INSTALL, EASY MAINTENANCE .IT IS MADE UP OF A 1.5<sup>2</sup> RUBBER CONDUCTOR CABLE: TO PUT EACH BEAM OF LIGHT THE LINE BECOMES A REDO EXTENSION, WITH INDIRECT PERMUTATIONS AND CONTINUOUS CAN ALSO BE SUSPENDED BETWEEN THE WALL AND THE WALL; DIFFERENTTHE COMBINATION OF LIGHT MODULES HAS SPECIAL DECORATIVE PROPERTIES, TURN INTO LUMINOUS PATHS TO DECORATE THE ROOM AND SERVE AS A BASE AND KEY LIGHTING SYSTEMS: SPOTLIGHTS, LINEAR SPOTLIGHTS AND HANGING LIGHTS COME FROM THE SAME FAMILY OF PRODUCTS. THE BLACK SURFACE TRACK SYSTEM IS LIGHT, COMMUNICATION, DECORATIVE ELEMENTS, INTERCHANGEABILITY. THIS IS EVOLUTION AND **REVOLUTION.** 