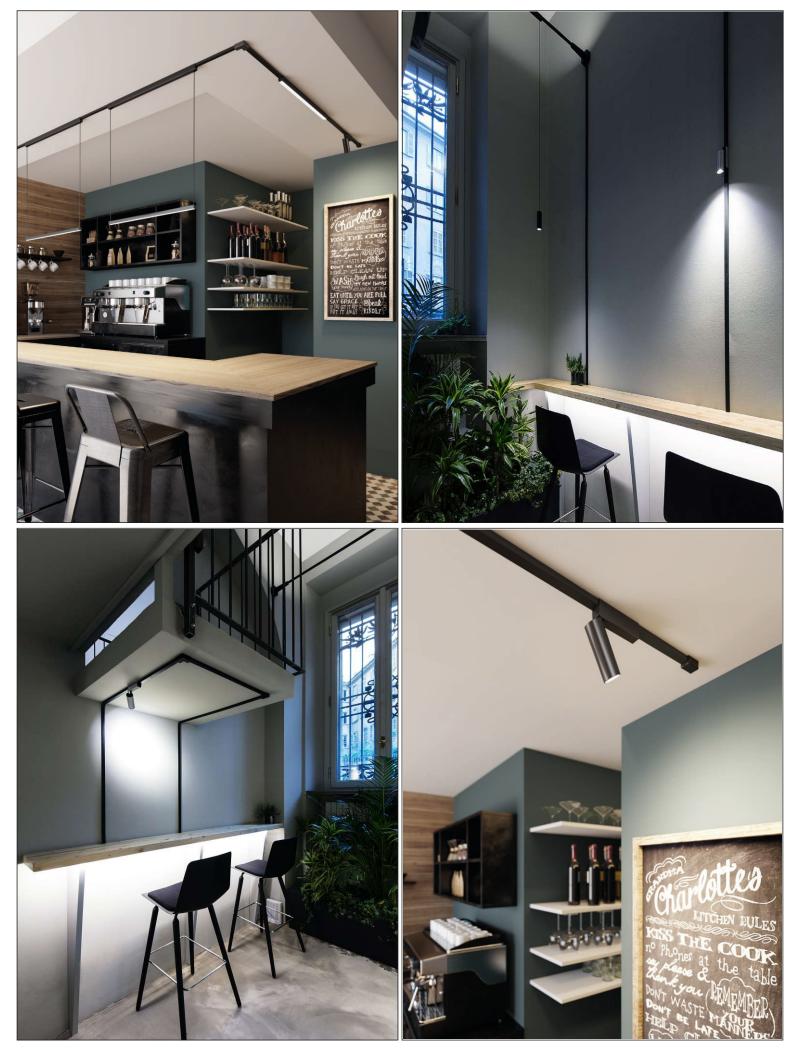

### 黑色表面轨道系统

对于以装修好和不破坏房屋原有的面貌,后装照明非常好的 选择,易安装.易维修。它是由一条1.52橡胶导体电缆:把每 束光线变成一个重做的延伸,带间接排列和连续还可以带悬 空在墙与墙之间:不同的光模块组合在一起具有特殊的装饰性, 变成发光的路径布置房间并作为基础和重点照明组成的系统: 射灯,线性射灯和悬挂灯来自同一家族的产品。 黑色表面轨道系统是光、通信、装饰元素,互换性。这是进化 和革命。

#### **BLACK SURFACE TRACK SERIES**

IN ORDER TO RENOVATE AND NOT DESTROY THE ORIGINAL APPEARANCE OF THE HOUSE, REAR LIGHTING IS A VERY GOOD CHOICE, EASY TO INSTALL, EASY MAINTENANCE .IT IS MADE UP OF A 1.5<sup>2</sup> RUBBER CONDUCTOR CABLE: TO PUT EACH BEAM OF LIGHT THE LINE BECOMES A REDO EXTENSION, WITH INDIRECT PERMUTATIONS AND CONTINUOUS CAN ALSO BE SUSPENDED BETWEEN THE WALL AND THE WALL; DIFFERENTTHE COMBINATION OF LIGHT MODULES HAS SPECIAL DECORATIVE PROPERTIES, TURN INTO LUMINOUS PATHS TO DECORATE THE ROOM AND SERVE AS A BASE AND KEY LIGHTING SYSTEMS: SPOTLIGHTS, LINEAR SPOTLIGHTS AND HANGING LIGHTS COME FROM THE SAME FAMILY OF PRODUCTS. THE BLACK SURFACE TRACK SYSTEM IS LIGHT, COMMUNICATION, DECORATIVE ELEMENTS, INTERCHANGEABILITY. THIS IS EVOLUTION AND **REVOLUTION.** 