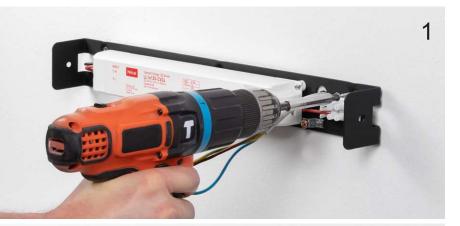

#### 当环境由于缺乏空间

不允许暗装电源,就要选择明装电源盒, 为系统的电源供应DC24V电压,使用适当 的电源R18-电源盒120W/180W驱动程序 选择的电源驱动取决于安装的长度和灯 具的数量,建议选择大于总功率的20% 电源驱动被安置在一个优雅的盖子内, 完全覆盖安全,结合优秀的保护与优 雅的外观美学

#### WHEN THE ENVIRONMENT DUE TO LACK OF SPACE

Do not allow the hidden power supply it is necessary to choose the power box, Supply DC24V voltage to the power supply of the system. Use it appropriately The Power R18- Power Box 120W/180W Driver The power drive you choose depends on the length of the installation and the lampWith the number of, it is recommended to choose more than 20% of the total power The power drive is housed in an elegant lid, Complete coverage of security, combining excellent protection with excellence Elegant appearance aesthetics