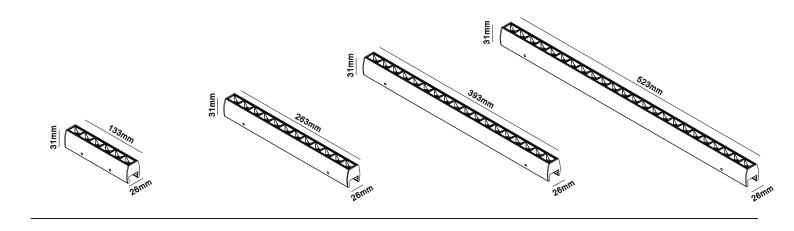

### 黑色表面轨道系统

对于以装修好和不破坏房屋原有的面貌,后装照明非常好的 选择,易安装.易维修。它是由一条1.52橡胶导体电缆:把每 束光线变成一个重做的延伸,带间接排列和连续还可以带悬 空在墙与墙之间:不同的光模块组合在一起具有特殊的装饰性, 变成发光的路径布置房间并作为基础和重点照明组成的系统: 射灯,线性射灯和悬挂灯来自同一家族的产品。 黑色表面轨道系统是光、通信、装饰元素,互换性。这是进化 和革命。

#### **BLACK SURFACE TRACK SERIES**

IN ORDER TO RENOVATE AND NOT DESTROY THE ORIGINAL APPEARANCE OF THE HOUSE, REAR LIGHTING IS A VERY GOOD CHOICE, EASY TO INSTALL, EASY MAINTENANCE .IT IS MADE UP OF A 1.5<sup>2</sup> RUBBER CONDUCTOR CABLE: TO PUT EACH BEAM OF LIGHT THE LINE BECOMES A REDO EXTENSION, WITH INDIRECT PERMUTATIONS AND CONTINUOUS CAN ALSO BE SUSPENDED BETWEEN THE WALL AND THE WALL; DIFFERENTTHE COMBINATION OF LIGHT MODULES HAS SPECIAL DECORATIVE PROPERTIES, TURN INTO LUMINOUS PATHS TO DECORATE THE ROOM AND SERVE AS A BASE AND KEY LIGHTING SYSTEMS: SPOTLIGHTS, LINEAR SPOTLIGHTS AND HANGING LIGHTS COME FROM THE SAME FAMILY OF PRODUCTS. THE BLACK SURFACE TRACK SYSTEM IS LIGHT, COMMUNICATION, DECORATIVE ELEMENTS, INTERCHANGEABILITY. THIS IS EVOLUTION AND **REVOLUTION.** 