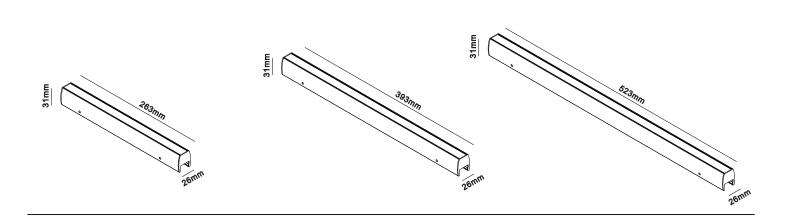

### 黑色表面轨道系统

对于以装修好和不破坏房屋原有的面貌,后装照明非常好的 选择,易安装.易维修。它是由一条1.52橡胶导体电缆:把每 束光线变成一个重做的延伸,带间接排列和连续还可以带悬 空在墙与墙之间:不同的光模块组合在一起具有特殊的装饰性, 变成发光的路径布置房间并作为基础和重点照明组成的系统: 射灯,线性射灯和悬挂灯来自同一家族的产品。 黑色表面轨道系统是光、通信、装饰元素,互换性。这是进化 和革命。

#### **BLACK SURFACE TRACK SERIES**

IN ORDER TO RENOVATE AND NOT DESTROY THE ORIGINAL APPEARANCE OF THE HOUSE, REAR LIGHTING IS A VERY GOOD CHOICE, EASY TO INSTALL, EASY MAINTENANCE .IT IS MADE UP OF A 1.5<sup>2</sup> RUBBER CONDUCTOR CABLE: TO PUT EACH BEAM OF LIGHT THE LINE BECOMES A REDO EXTENSION, WITH INDIRECT PERMUTATIONS AND CONTINUOUS CAN ALSO BE SUSPENDED BETWEEN THE WALL AND THE WALL; DIFFERENTTHE COMBINATION OF LIGHT MODULES HAS SPECIAL DECORATIVE PROPERTIES, TURN INTO LUMINOUS PATHS TO DECORATE THE ROOM AND SERVE AS A BASE AND KEY LIGHTING SYSTEMS: SPOTLIGHTS, LINEAR SPOTLIGHTS AND HANGING LIGHTS COME FROM THE SAME FAMILY OF PRODUCTS. THE BLACK SURFACE TRACK SYSTEM IS LIGHT, COMMUNICATION, DECORATIVE ELEMENTS, INTERCHANGEABILITY. THIS IS EVOLUTION AND **REVOLUTION.** 