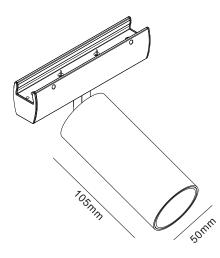

R18-C0218-520A LED: 16W/ 1280LM Lens: 110° Adjustable: 0° CCT: 3000K 4000K Color : White Black DC-24V

| R18-C0218-6A                                | R18-C0218-12A                      | R18-C0218-18A                                                                                                                                                                                                                                                                                                                                                                                                                                                                                                                                                                                                                                                                                                                                                                                                                                                                                                                                                                                                                                                                                                                                                                                                                                                                                                                                                                                                                                                                                                                                                                                                                                                                                                                                                                                                                                                                                                                                                                                                                                                                                                                                                                                                                                                                                                                                                                                                                                                                                                                                                                                                     | R18-C0218-24A                    |
|---------------------------------------------|------------------------------------|-------------------------------------------------------------------------------------------------------------------------------------------------------------------------------------------------------------------------------------------------------------------------------------------------------------------------------------------------------------------------------------------------------------------------------------------------------------------------------------------------------------------------------------------------------------------------------------------------------------------------------------------------------------------------------------------------------------------------------------------------------------------------------------------------------------------------------------------------------------------------------------------------------------------------------------------------------------------------------------------------------------------------------------------------------------------------------------------------------------------------------------------------------------------------------------------------------------------------------------------------------------------------------------------------------------------------------------------------------------------------------------------------------------------------------------------------------------------------------------------------------------------------------------------------------------------------------------------------------------------------------------------------------------------------------------------------------------------------------------------------------------------------------------------------------------------------------------------------------------------------------------------------------------------------------------------------------------------------------------------------------------------------------------------------------------------------------------------------------------------------------------------------------------------------------------------------------------------------------------------------------------------------------------------------------------------------------------------------------------------------------------------------------------------------------------------------------------------------------------------------------------------------------------------------------------------------------------------------------------------|----------------------------------|
| LED: 4W/ 320LM                              | LED: 8W/ 640LM                     | LED: 12W/ 960LM                                                                                                                                                                                                                                                                                                                                                                                                                                                                                                                                                                                                                                                                                                                                                                                                                                                                                                                                                                                                                                                                                                                                                                                                                                                                                                                                                                                                                                                                                                                                                                                                                                                                                                                                                                                                                                                                                                                                                                                                                                                                                                                                                                                                                                                                                                                                                                                                                                                                                                                                                                                                   | LED: 16W/ 1280LM                 |
| Lens: 28°                                   | Lens: 28°                          | Lens: 110°                                                                                                                                                                                                                                                                                                                                                                                                                                                                                                                                                                                                                                                                                                                                                                                                                                                                                                                                                                                                                                                                                                                                                                                                                                                                                                                                                                                                                                                                                                                                                                                                                                                                                                                                                                                                                                                                                                                                                                                                                                                                                                                                                                                                                                                                                                                                                                                                                                                                                                                                                                                                        | Lens: 110°                       |
| Adjustable:0°                               | Adjustable:0°                      | Adjustable:0°                                                                                                                                                                                                                                                                                                                                                                                                                                                                                                                                                                                                                                                                                                                                                                                                                                                                                                                                                                                                                                                                                                                                                                                                                                                                                                                                                                                                                                                                                                                                                                                                                                                                                                                                                                                                                                                                                                                                                                                                                                                                                                                                                                                                                                                                                                                                                                                                                                                                                                                                                                                                     | Adjustable:0°                    |
| CCT: 3000K 4000K                            | CCT: 3000K 4000K                   | CCT: 3000K 4000K                                                                                                                                                                                                                                                                                                                                                                                                                                                                                                                                                                                                                                                                                                                                                                                                                                                                                                                                                                                                                                                                                                                                                                                                                                                                                                                                                                                                                                                                                                                                                                                                                                                                                                                                                                                                                                                                                                                                                                                                                                                                                                                                                                                                                                                                                                                                                                                                                                                                                                                                                                                                  | CCT: 3000K 4000K                 |
| Color : White Black                         | Color : White Black                | Color : White Black                                                                                                                                                                                                                                                                                                                                                                                                                                                                                                                                                                                                                                                                                                                                                                                                                                                                                                                                                                                                                                                                                                                                                                                                                                                                                                                                                                                                                                                                                                                                                                                                                                                                                                                                                                                                                                                                                                                                                                                                                                                                                                                                                                                                                                                                                                                                                                                                                                                                                                                                                                                               | Color : White Black              |
| DC-24V                                      | DC-24V                             | DC-24V                                                                                                                                                                                                                                                                                                                                                                                                                                                                                                                                                                                                                                                                                                                                                                                                                                                                                                                                                                                                                                                                                                                                                                                                                                                                                                                                                                                                                                                                                                                                                                                                                                                                                                                                                                                                                                                                                                                                                                                                                                                                                                                                                                                                                                                                                                                                                                                                                                                                                                                                                                                                            | DC-24V                           |
| LED   24 V   O (II) IP20   CRI>80<br>Stor 2 | LED   24 V   🗑 KII IP20   CRI>80 🤴 | $(LED)   24 V   \bigcirc (III) IP20   CRI>80 \qquad (II$ | LED   24 V   O III IP20   CRI>80 |