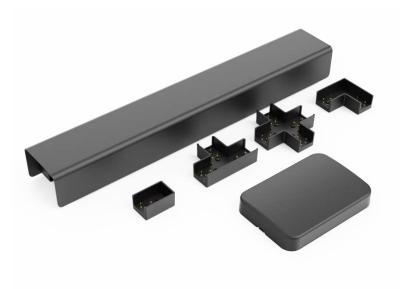

#### 当环境由于缺乏空间

不允许暗装电源,就要选择明装电源盒, 为系统的电源供应DC24V电压,使用适当 的电源R18-电源盒120W/180W驱动程序 选择的电源驱动取决于安装的长度和灯 具的数量,建议选择大于总功率的20% 电源驱动被安置在一个优雅的盖子内, 完全覆盖安全,结合优秀的保护与优 雅的外观美学

#### WHEN THE ENVIRONMENT DUE TO LACK OF SPACE

Do not allow the hidden power supply it is necessary to choose the power box, Supply DC24V voltage to the power supply of the system. Use it appropriately The Power R18- Power Box 120W/180W Driver The power drive you choose depends on the length of the installation and the lampWith the number of, it is recommended to choose more than 20% of the total power The power drive is housed in an elegant lid, Complete coverage of security, combining excellent protection with excellence Elegant appearance aesthetics

### 暗藏式驱动电源安装接线盒

这是一种可以暗装电源后通过这款接线盒连接起轨道的装置它是根据86盒UL盒的尺寸来设计,孔距有80-90MM完全可以把86盒装饰盖起通过内部接线的方式达到驱动电源的完美连接

MOUNTING JUNCTION BOX WITH HIDDEN DRIVE POWER This is a hidden power supply can be connected to the track through this junction box The device is designed according to the size of UL box, and the hole pitch of 80-90mm is completely acceptable The 86 boxes of decoration cover through the internal wiring way to achieve the perfect connection of the driving power