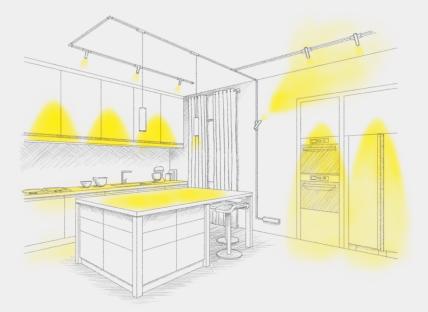

# 设计 适应任何 建筑情况

## DESIGN TO ADAPT TO ANY CONSTRUCTION SITUATION

completely designed and manufactured black surface mounted track system is the perfect solution to overcome by existing incompleteness all problems or environmental constraints caused by the power system system: crowded space, precious materials are not affected, lack of sufficient number of light points to make installation impossible remote drivers. in short: maximum versatility in any the environment has considerable mounting plasticity