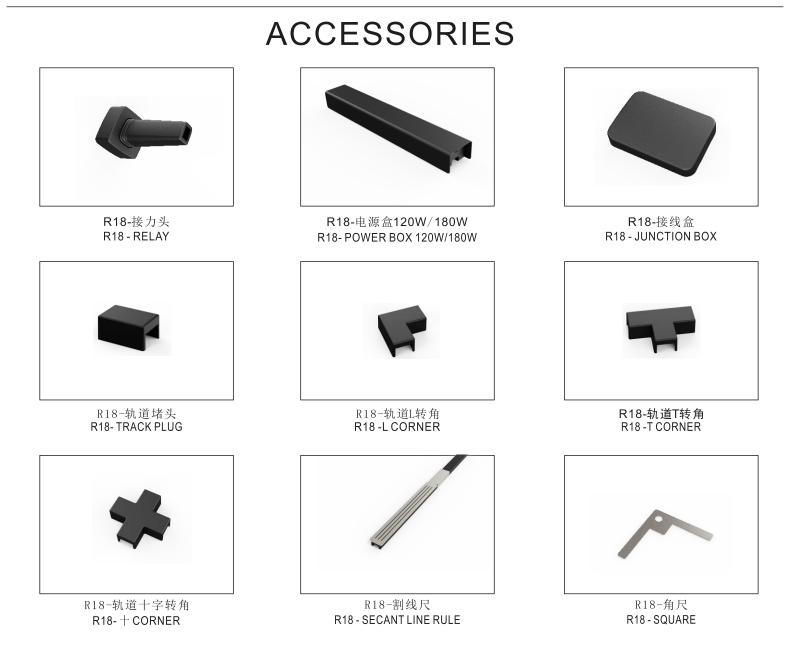

#### 当环境由于缺乏空间

不允许暗装电源,就要选择明装电源盒, 为系统的电源供应DC24V电压,使用适当 的电源R18-电源盒120W/180W驱动程序 选择的电源驱动取决于安装的长度和灯 具的数量,建议选择大于总功率的20% 电源驱动被安置在一个优雅的盖子内, 完全覆盖安全,结合优秀的保护与优 雅的外观美学

#### WHEN THE ENVIRONMENT DUE TO LACK OF SPACE

Do not allow the hidden power supply it is necessary to choose the power box, Supply DC24V voltage to the power supply of the system. Use it appropriately The Power R18- Power Box 120W/180W Driver The power drive you choose depends on the length of the installation and the lampWith the number of, it is recommended to choose more than 20% of the total power The power drive is housed in an elegant lid, Complete coverage of security, combining excellent protection with excellence Elegant appearance aesthetics

### 暗藏式驱动电源安装接线盒

这是一种可以暗装电源后通过这款接线盒连接起轨道的装置它是根据86盒UL盒的尺寸来设计,孔距有80-90MM完全可以把86盒装饰盖起通过内部接线的方式达到驱动电源的完美连接

MOUNTING JUNCTION BOX WITH HIDDEN DRIVE POWER This is a hidden power supply can be connected to the track through this junction box The device is designed according to the size of UL box, and the hole pitch of 80-90mm is completely acceptable The 86 boxes of decoration cover through the internal wiring way to achieve the perfect connection of the driving power