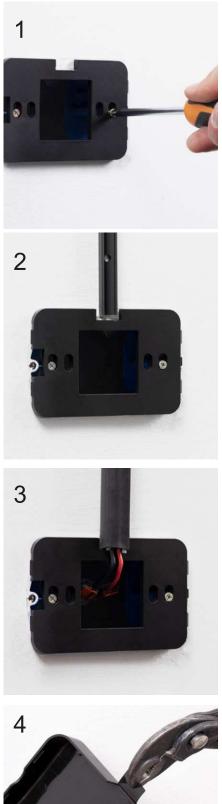

### 暗藏式驱动电源安装接线盒

这是一种可以暗装电源后通过这款接线盒连接起轨道的装置它是根据86盒UL盒的尺寸来设计,孔距有80-90MM完全可以把86盒装饰盖起通过内部接线的方式达到驱动电源的完美连接

MOUNTING JUNCTION BOX WITH HIDDEN DRIVE POWER This is a hidden power supply can be connected to the track through this junction box The device is designed according to the size of UL box, and the hole pitch of 80-90mm is completely acceptable The 86 boxes of decoration cover through the internal wiring way to achieve the perfect connection of the driving power