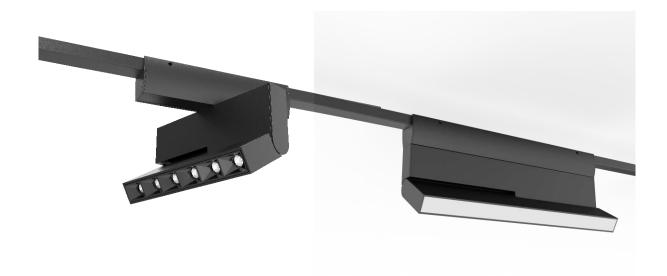

### 黑色表面轨道系统

对于以装修好和不破坏房屋原有的面貌,后装照明非常好的 选择,易安装.易维修。它是由一条1.52橡胶导体电缆:把每 束光线变成一个重做的延伸,带间接排列和连续还可以带悬 空在墙与墙之间:不同的光模块组合在一起具有特殊的装饰性, 变成发光的路径布置房间并作为基础和重点照明组成的系统: 射灯,线性射灯和悬挂灯来自同一家族的产品。 黑色表面轨道系统是光、通信、装饰元素,互换性。这是进化 和革命。

#### **BLACK SURFACE TRACK SERIES**

IN ORDER TO RENOVATE AND NOT DESTROY THE ORIGINAL APPEARANCE OF THE HOUSE, REAR LIGHTING IS A VERY GOOD CHOICE, EASY TO INSTALL, EASY MAINTENANCE .IT IS MADE UP OF A 1.5<sup>2</sup> RUBBER CONDUCTOR CABLE: TO PUT EACH BEAM OF LIGHT THE LINE BECOMES A REDO EXTENSION, WITH INDIRECT PERMUTATIONS AND CONTINUOUS CAN ALSO BE SUSPENDED BETWEEN THE WALL AND THE WALL; DIFFERENTTHE COMBINATION OF LIGHT MODULES HAS SPECIAL DECORATIVE PROPERTIES, TURN INTO LUMINOUS PATHS TO DECORATE THE ROOM AND SERVE AS A BASE AND KEY LIGHTING SYSTEMS: SPOTLIGHTS, LINEAR SPOTLIGHTS AND HANGING LIGHTS COME FROM THE SAME FAMILY OF PRODUCTS. THE BLACK SURFACE TRACK SYSTEM IS LIGHT, COMMUNICATION, DECORATIVE ELEMENTS, INTERCHANGEABILITY. THIS IS EVOLUTION AND **REVOLUTION.** 